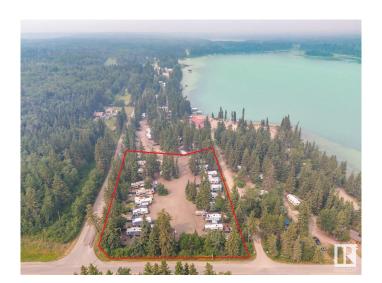

## \$499,900

0 Bedroom, 0.00 Bathroom, Business with Property on 0.00 Acres

Crane Lake, Rural Bonnyville M.D., AB

Prime Location at Crane Lake! This is your opportunity to own your own piece of Bodina Resort! This privately owned campground is situated on 1.61 Acre Parcel and offers 20 private fully serviced camp sites with power gas water and sewer connections, majority of clientele is seasonal rentals from May long weekend to September long weekend at \$4000 per site with an optional \$500 fee to store the unit on site for the winter months as well. Bodina Resort at Crane lake has been a destination for families for decades with a solid clientele list there is rarely an open site available! Visit and you'll see why; with mature spruce trees, fire pits and picnic tables, privacy fencing and paved walkways are already in place, the work is done! Come and own your own business and enjoy the summer at one of the nicest lakes in the Lakeland! Can be sold in conjunction with the store and house, shop, garage, bunkies, and dry lakefront cabin complete with 15 more campsites!! Check out MLS E4399427 for additional details!