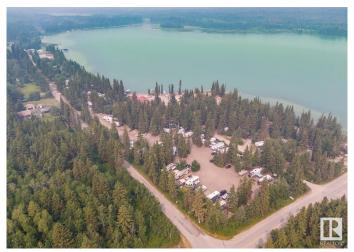

## \$499,900

0 Bedroom, 0.00 Bathroom, Business with Property on 0.00 Acres

Crane Lake, Rural Bonnyville M.D., AB

Prime Location at Crane Lake! This is your opportunity to own your own piece of Bodina Resort! This privately owned campground is situated on 1.61 Acre Parcel and offers 20 private fully serviced camp sites with power gas water and sewer connections, majority of clientele is seasonal rentals from May long weekend to September long weekend at \$4000 per site with an optional \$500 fee to store the unit on site for the winter months as well. Bodina Resort at Crane lake has been a destination for families for decades with a solid clientele list there is rarely an open site available! Visit and you'll see why; with mature spruce trees, fire pits and picnic tables, privacy fencing and paved walkways are already in place, the work is done! Come and own your own business and enjoy the summer at one of the nicest lakes in the Lakeland! Can be sold in conjunction with the store and house, shop, garage, bunkies, and dry lakefront cabin complete with 15 more campsites!! Check out MLS E4399427 for additional details!