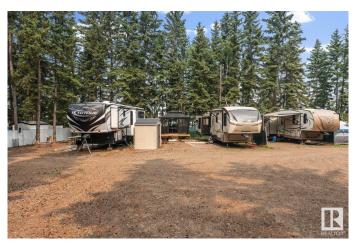

## \$499,900

0 Bedroom, 0.00 Bathroom, Business with Property on 0.00 Acres

Crane Lake, Rural Bonnyville M.D., AB

Prime Location at Crane Lake! This is your opportunity to own your own piece of Bodina Resort! This privately owned campground is situated on 1.61 Acre Parcel and offers 20 private fully serviced camp sites with power gas water and sewer connections, majority of clientele is seasonal rentals from May long weekend to September long weekend at \$4000 per site with an optional \$500 fee to store the unit on site for the winter months as well. Bodina Resort at Crane lake has been a destination for families for decades with a solid clientele list there is rarely an open site available! Visit and you'll see why; with mature spruce trees, fire pits and picnic tables, privacy fencing and paved walkways are already in place, the work is done! Come and own your own business and enjoy the summer at one of the nicest lakes in the Lakeland! Can be sold in conjunction with the store and house, shop, garage, bunkies, and dry lakefront cabin complete with 15 more campsites!! Check out MLS E4399427 for additional details!