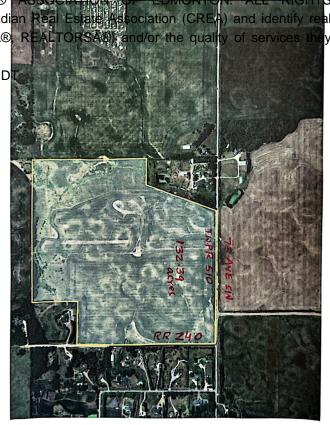

## \$3,958,461

0 Bedroom, 0.00 Bathroom, Rural on 132.39 Acres

None, Rural Leduc County, AB

132.39 acres, more or less, located on TWPR 510 Between RR 241 & 240 in Leduc County. It is extremely well located excellent piece of land just steps east of city of Beaumont, on SW Corner of TWPR 510 and RR 240. It is a great holding property for future developments situated only two minutes east of Beaumont's Colonial golf course and only five minutes to Eagle Rock Golf course on RR 234 & TWPR 510. Easy Access to city of Beaumont, City of Edmonton south side, South Edmonton shopping establishments, 15 minutes to Edmonton International Airport and Nisku and city of Leduc Industrial Business parks. It is Certainly a great investment for future developments.