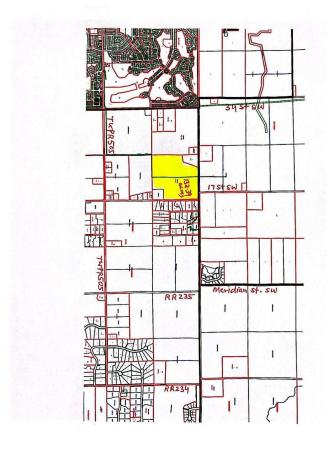

## \$3,958,461

0 Bedroom, 0.00 Bathroom, Rural on 132.39 Acres

None, Rural Leduc County, AB

132.39 acres, more or less, located on TWPR 510 Between RR 241 & 240 in Leduc County. It is extremely well located excellent piece of land just steps east of city of Beaumont, on SW Corner of TWPR 510 and RR 240. It is a great holding property for future developments situated only two minutes east of Beaumont's Colonial golf course and only five minutes to Eagle Rock Golf course on RR 234 & TWPR 510. Easy Access to city of Beaumont, City of Edmonton south side, South Edmonton shopping establishments, 15 minutes to Edmonton International Airport and Nisku and city of Leduc Industrial Business parks. It is Certainly a great investment for future developments.