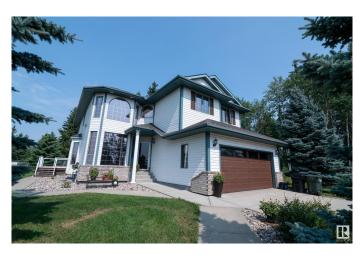

## \$1,074,744

5 Bedroom, 3.50 Bathroom, 2,886 sqft Rural on 8.25 Acres

None, Rural Strathcona County, AB

Live and work from home on 8.25 acres in nature and seclusion,12 minutes east of Sh. Park with municipal water. This huge and meticulously cared for bright & sunny 2 storey offers 3800+ sq ft of living space, 5 bedrooms, 4 baths, deluxe kitchen and fully finished basement with IN-LAW SUITE. A 60' x 40' heated & plumbed SHOP/BARN, with 5 box stalls, feed room, tack room, workshop and RV storage. The ultimate set up for horses or a home based shop business. Complete with the ultimate dog run, chicken coop, garden beds, wood shed and your own crop of hay. Start the day gathering chicken eggs, splashing in the pool, sunbathing

## **Amenities**

Features Air Conditioner, Dog Run-Fenced In, Fire Pit, No Smoking Home,

Pool-Outdoor, R.V. Storage, Workshop

## **Exterior**

Exterior Wood

Exterior Features Fenced, Private Setting, Schools

Construction Wood

Foundation Concrete Perimeter