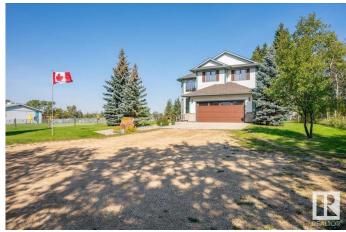

## \$1,074,744

5 Bedroom, 3.50 Bathroom, 2,886 sqft Rural on 8.25 Acres

None, Rural Strathcona County, AB

Live and work from home on 8.25 acres in nature and seclusion,12 minutes east of Sh. Park with municipal water. This huge and meticulously cared for bright & sunny 2 storey offers 3800+ sq ft of living space, 5 bedrooms, 4 baths, deluxe kitchen and fully finished basement with IN-LAW SUITE. A 60' x 40' heated & plumbed SHOP/BARN, with 5 box stalls, feed room, tack room, workshop and RV storage. The ultimate set up for horses or a home based shop business. Complete with the ultimate dog run, chicken coop, garden beds, wood shed and your own crop of hay. Start the day gathering chicken eggs, splashing in the pool, sunbathing

## **Essential Information**

MLS® # E4402877
Price \$1,074,744

Bedrooms 5

Bathrooms 3.50

Full Baths 3
Half Baths 1

Square Footage 2,886

Acres 8.25

Year Built 1996