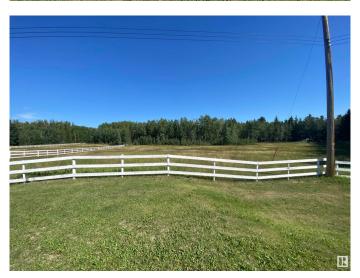

### \$98,000

0 Bedroom, 0.00 Bathroom, Rural on 1.00 Acres

Twin Ravines, Rural Parkland County, AB

This great Lot located in Twin Ravines is close to the River, Ready to build and backing onto the Ravine. Great place to call home, Pretty quiet and serene. Lot is open so easy to find building are and add your own trees. Adjacent lot available as well. Power and Gas to the property line