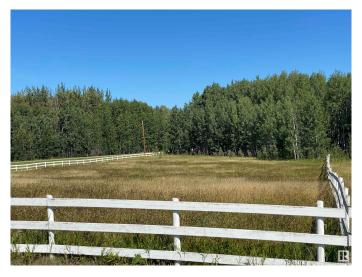

### \$98,000

0 Bedroom, 0.00 Bathroom, Rural on 1.00 Acres

Twin Ravines, Rural Parkland County, AB

This great Lot located in Twin Ravines is close to the River, Ready to build and backing onto the Ravine. Great place to call home, Pretty quiet and serene. Lot is open so easy to find building are and add your own trees. Adjacent lot available as well. Power and Gas to the property line