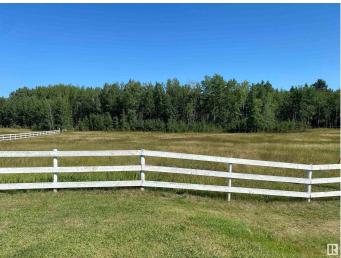

### \$98,000

0 Bedroom, 0.00 Bathroom, Rural on 1.00 Acres

Twin Ravines, Rural Parkland County, AB

This great Lot located in Twin Ravines is close to the River, Ready to build and backing onto the Ravine. Great place to call home, Pretty quiet and serene. Lot is open so easy to find building are and add your own trees. Adjacent lot available as well. Power and Gas to the property line