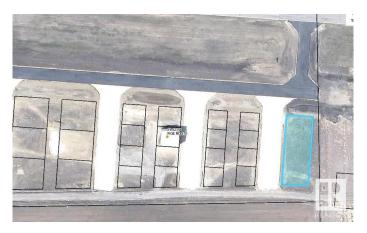

### \$545,000

0 Bedroom, 0.00 Bathroom, Land Commercial on 0.00 Acres

None, Rural Parkland County, AB

Exceptional Development Opportunity at Edmonton Parkland Executive Airport! This 0.78-acre lot in the Edmonton Parkland Executive Airport offers direct access to the nearby runway, making it an ideal location for aviation-related businesses. With paved taxiways, natural gas and power to the lot. The property is ready for the construction of hangars or shops tailored to your needs. Each lot will require an independent septic and cistern system Zoned AGG, this versatile lot allows for a range of commercial or aviation development possibilities. Don't miss your chance to secure a prime spot in this growing executive airport community!