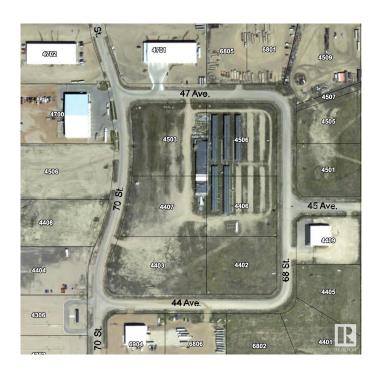

#### \$160,000

0 Bedroom, 0.00 Bathroom, Land Commercial on 0.00 Acres

Bonnyville, Bonnyville Town, AB

Prime commercial/light industrial site located in the heart of the lakeland. 2.42 acre site is ready for new construction! Located in the desirable location Gateway Business Park.

## **Community Information**

Address 4402 68 Street
Area Bonnyville Town

Subdivision Bonnyville

City Bonnyville Town

County ALBERTA

Province AB

Postal Code T9N 2J6