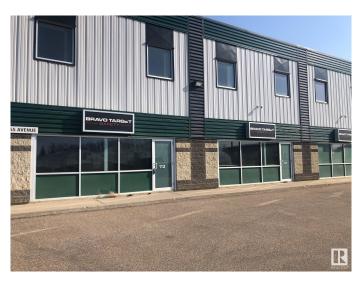

### **\$0**

0 Bedroom, 0.00 Bathroom, Industrial on 0.00 Acres

Bonnyville, Bonnyville Town, AB

Make the right move for your company! This commercial space is sure to fit your needs, with a welcoming entry, a large reception, offices, board room, kitchen area, and bathrooms all on the main floor. Upstairs features a separate entrance for night classes, or any other direct access needs, with two huge open areas for a bullpen of cubicles, or teaching/student areas. Extra kitchenette upstairs, and utility room with high efficiency furnace for the office space. Shop space in the back features 14' doors and 40ft deep by 50ft wide, Great way store some of the equipment away from the office. 6000 sq feet Total of space is ready for you