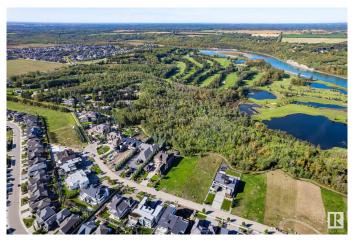

### \$1,758,000

0 Bedroom, 0.00 Bathroom, Single Family on 0.00 Acres

Windermere, Edmonton, AB

SITUATED ON ONE OF EDMONTON'S MOST PRESTIGOUS STREETS THIS LARGE LOT BOASTS 0.636 ACRES 101.71' FRONTAGE AND 267.86' CLEARED LOT IS READY FOR YOUR DREAM HOME! Backing on to Green Space, The North Saskatchewan River Valley and River Ridge Golf & Country Club makes this location extremely desirable, Close to Currents of Windermere shopping center, schools, walking trails, fantastic dining and all amenities ever desired and close to the Anthony Henday, QEII, the Edmonton International Airport and much more! With few ravine-side lots left available on Windermere Drive this is an opportunity you do not want to miss out on!

## **Exterior**

Exterior Features Airport Nearby, Flat Site, Golf Nearby, Level Land, Park/Reserve,

Ravine View, River Valley View, River View, Schools, Shopping Nearby,

Ski Hill Nearby, See Remarks