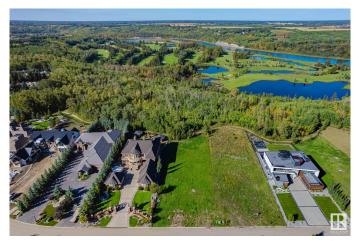

### \$1,758,000

0 Bedroom, 0.00 Bathroom, Single Family on 0.00 Acres

Windermere, Edmonton, AB

SITUATED ON ONE OF EDMONTON'S MOST PRESTIGOUS STREETS THIS LARGE LOT BOASTS 0.636 ACRES 101.71' FRONTAGE AND 267.86' CLEARED LOT IS READY FOR YOUR DREAM HOME! Backing on to Green Space, The North Saskatchewan River Valley and River Ridge Golf & Country Club makes this location extremely desirable, Close to Currents of Windermere shopping center, schools, walking trails, fantastic dining and all amenities ever desired and close to the Anthony Henday, QEII, the Edmonton International Airport and much more! With few ravine-side lots left available on Windermere Drive this is an opportunity you do not want to miss out on!

## **Exterior**

Exterior Features Airport Nearby, Flat Site, Golf Nearby, Level Land, Park/Reserve,

Ravine View, River Valley View, River View, Schools, Shopping Nearby,

Ski Hill Nearby, See Remarks