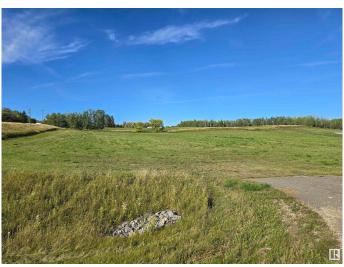

## \$236,000

0 Bedroom, 0.00 Bathroom, Rural on 2.00 Acres

Southview Ridge (Parkland), Rural Parkland County, AB

Southview Ridge 2 Acre Lot #30 - Rare opportunity to own a 2 acre lot in Southview Ridge in Parkland County! Just 5 minutes from Spruce Grove or 15 minutes from Edmonton, choose your own builder and build your dream home! Well & Septic are required.

#### **Exterior**

Exterior Features Corner Lot, Cul-De-Sac, Hillside, No Through Road, Rolling Land,

Sloping Lot, See Remarks