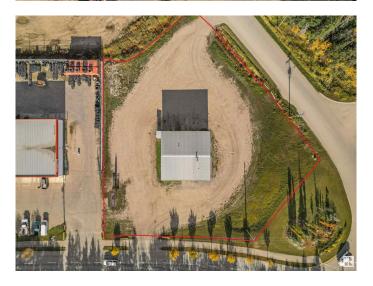

# \$0 - 5702 50a Street, Drayton Valley

MLS® #E4410110

#### \$0

0 Bedroom, 0.00 Bathroom, Industrial on 0.00 Acres

Drayton Valley, Drayton Valley, AB

Available for Lease! This Commercial Property offers 1.2 ACRES in an extremely High-Visibility location & close proximity to HWY 22! The building is steel frame construction with 24 gauge roof cladding! There are 3 bay doors, one measuring 14' x 14' and two are 14' x 16', providing ample access for larger vehicles. Inside, there is a dedicated office & admin area, a mezzanine for additional storage or workspace, and a versatile STUDIO APARTMENT upstairs, complete with a kitchenette and 3-piece bath that can also function as office space. The property includes a 12'x22' MAINTENANCE PIT, designed for vehicle oil changes or maintenance & strong enough to accommodate the heaviest vehicles. This pit is equipped with a clean oil tank and a used oil tank connected to a waste oil furnace, enhancing its utility. This property is ideal for automotive, repair, or service-related businesses. \*All outlines on drone photos are approximate