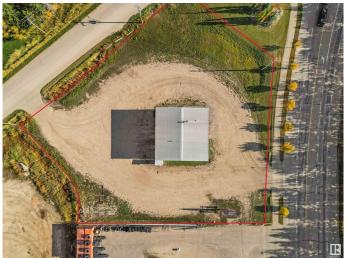

# \$0 - 5702 50a Street, Drayton Valley

MLS® #E4410110

#### \$0

0 Bedroom, 0.00 Bathroom, Industrial on 0.00 Acres

Drayton Valley, Drayton Valley, AB

Available for Lease! This Commercial Property offers 1.2 ACRES in an extremely High-Visibility location & close proximity to HWY 22! The building is steel frame construction with 24 gauge roof cladding! There are 3 bay doors, one measuring 14' x 14' and two are 14' x 16', providing ample access for larger vehicles. Inside, there is a dedicated office & admin area, a mezzanine for additional storage or workspace, and a versatile STUDIO APARTMENT upstairs, complete with a kitchenette and 3-piece bath that can also function as office space. The property includes a 12'x22' MAINTENANCE PIT, designed for vehicle oil changes or maintenance & strong enough to accommodate the heaviest vehicles. This pit is equipped with a clean oil tank and a used oil tank connected to a waste oil furnace, enhancing its utility. This property is ideal for automotive, repair, or service-related businesses. \*All outlines on drone photos are approximate