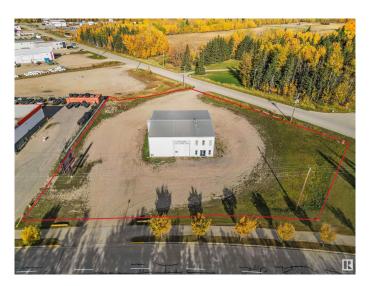

# \$0 - 5702 50a Street, Drayton Valley

MLS® #E4410110

#### \$0

0 Bedroom, 0.00 Bathroom, Industrial on 0.00 Acres

Drayton Valley, Drayton Valley, AB

Available for Lease! This Commercial Property offers 1.2 ACRES in an extremely High-Visibility location & close proximity to HWY 22! The building is steel frame construction with 24 gauge roof cladding! There are 3 bay doors, one measuring 14' x 14' and two are 14' x 16', providing ample access for larger vehicles. Inside, there is a dedicated office & admin area, a mezzanine for additional storage or workspace, and a versatile STUDIO APARTMENT upstairs, complete with a kitchenette and 3-piece bath that can also function as office space. The property includes a 12'x22' MAINTENANCE PIT, designed for vehicle oil changes or maintenance & strong enough to accommodate the heaviest vehicles. This pit is equipped with a clean oil tank and a used oil tank connected to a waste oil furnace, enhancing its utility. This property is ideal for automotive, repair, or service-related businesses. \*All outlines on drone photos are approximate