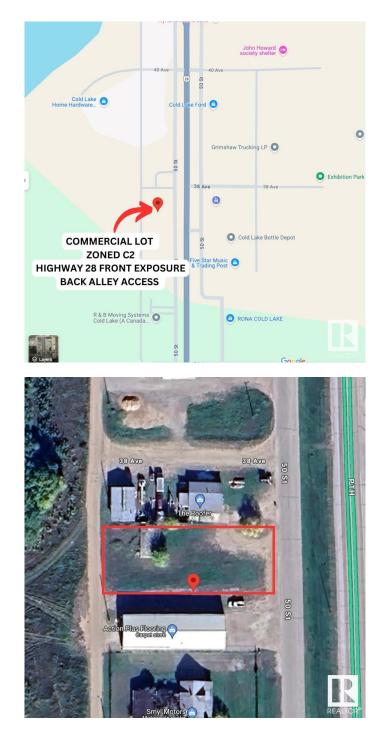

# \$400,000 - 3618 + 3622 50 Street, Cold Lake

MLS® #E4410765

#### \$400,000

0 Bedroom, 0.00 Bathroom, Land Commercial on 0.00 Acres

Cold Lake South, Cold Lake, AB

PRIME HIGHWAY EXPOSURE! Currently zoned as C2 - ARTERIAL COMMERCIAL providing a multitude of business ventures! All services are in back alley and have to be brought into lots. Lot Size: 101ft x 170ft