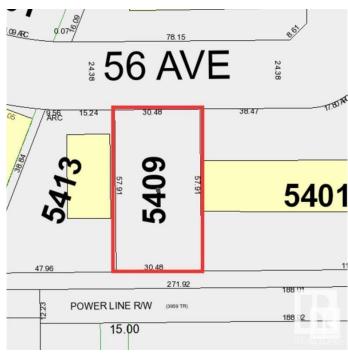

# \$150,000 - 5409 56 Avenue, Cold Lake

MLS® #E4410767

#### \$150,000

0 Bedroom, 0.00 Bathroom, Land Commercial on 0.00 Acres

Cold Lake South, Cold Lake, AB

Business Industrial District. Lot Size: 100ft x 189ft - This lot is zoned for light industrial and related uses, providing a prime opportunity for a variety of businesses. Perfect for entrepreneurs and businesses looking to expand or establish their presence.

## **Community Information**

Address 5409 56 Avenue

Area Cold Lake

Subdivision Cold Lake South

City Cold Lake
County ALBERTA

Province AB

Postal Code T9M 1R6