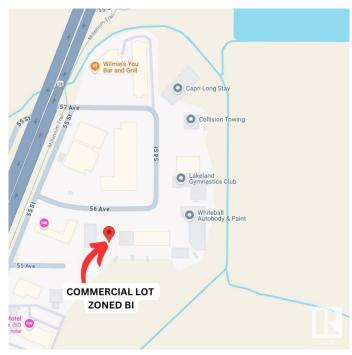

# \$150,000 - 5409 56 Avenue, Cold Lake

MLS® #E4410767

#### \$150,000

0 Bedroom, 0.00 Bathroom, Land Commercial on 0.00 Acres

Cold Lake South, Cold Lake, AB

Business Industrial District. Lot Size: 100ft x 189ft - This lot is zoned for light industrial and related uses, providing a prime opportunity for a variety of businesses. Perfect for entrepreneurs and businesses looking to expand or establish their presence.

## **Community Information**

Address 5409 56 Avenue

Area Cold Lake

Subdivision Cold Lake South

City Cold Lake
County ALBERTA

Province AB

Postal Code T9M 1R6