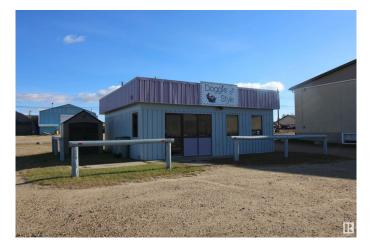

## \$99,000

0 Bedroom, 0.00 Bathroom, Business with Property on 0.00 Acres

Mayerthorpe, Mayerthorpe, AB

Turn key dog grooming business with all tools, supplies, building and land for sale in the community of Mayerthorpe. Everything you need to get started or grow your business with a longstanding client list. Current owners have great reputation in community and operate business 3 days a week with enough work to fill the schedule full time if desired. 3 large lots for future expansion. Building had new hot water tank and furnace in 2015, features grooming and cleaning area, entry with till, separate storage and utility room as well as 2 pc bathroom. 200 amp service. C2 Commercial zoning allows for a variety of uses within Mayerthorpe. Located right on the HW 22 pass through with excellent access and exposure. Municipal water/sewer/garbage conveniently all in one bill. New flooring last year. New furnace blower motor installed Jan 2025. Even includes garden shed and lawn care items, don't miss out!

#### Exterior

| Exterior     | Metal |
|--------------|-------|
| Construction | Metal |