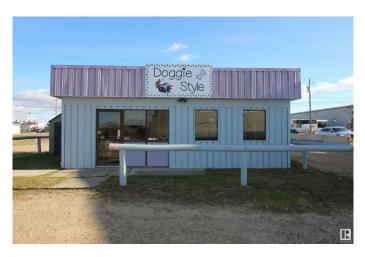

## \$99,000

0 Bedroom, 0.00 Bathroom, Business with Property on 0.00 Acres

Mayerthorpe, Mayerthorpe, AB

Turn key dog grooming business with all tools, supplies, building and land for sale in the community of Mayerthorpe. Everything you need to get started or grow your business with a longstanding client list. Current owners have great reputation in community and operate business 3 days a week with enough work to fill the schedule full time if desired. 3 large lots for future expansion. Building had new hot water tank and furnace in 2015, features grooming and cleaning area, entry with till, separate storage and utility room as well as 2 pc bathroom. 200 amp service. C2 Commercial zoning allows for a variety of uses within Mayerthorpe. Located right on the HW 22 pass through with excellent access and exposure. Municipal water/sewer/garbage conveniently all in one bill. New flooring last year. New furnace blower motor installed Jan 2025. Even includes garden shed and lawn care items, don't miss out!

#### Exterior

| Exterior     | Metal |
|--------------|-------|
| Construction | Metal |