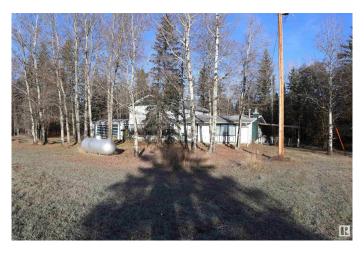

### \$269,000

2 Bedroom, 2.00 Bathroom, 1,445 sqft Rural on 7.17 Acres

None, Rural Parkland County, AB

Located right off the pavement of Hwy 624 this 7.17 acre property is kept secluded with mature trees. This home measures 1445.28 sq/ft and is serviced with a drilled well, power, septic, and propane. Two out buildings are also on the property. Enjoy peaceful living just minutes from Drayton Valley. New Shingles on the home installed in 2025.