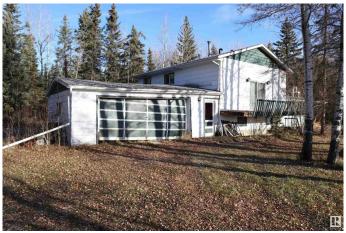

### \$269,000

2 Bedroom, 2.00 Bathroom, 1,445 sqft Rural on 7.17 Acres

None, Rural Parkland County, AB

Located right off the pavement of Hwy 624 this 7.17 acre property is kept secluded with mature trees. This home measures 1445.28 sq/ft and is serviced with a drilled well, power, septic, and propane. Two out buildings are also on the property. Enjoy peaceful living just minutes from Drayton Valley. New Shingles on the home installed in 2025.