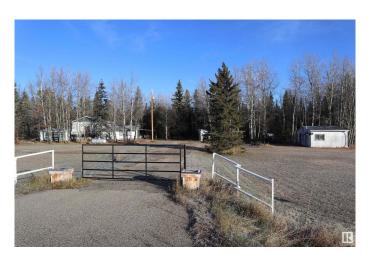

### \$269,000

2 Bedroom, 2.00 Bathroom, 1,445 sqft Rural on 7.17 Acres

None, Rural Parkland County, AB

Located right off the pavement of Hwy 624 this 7.17 acre property is kept secluded with mature trees. This home measures 1445.28 sq/ft and is serviced with a drilled well, power, septic, and propane. Two out buildings are also on the property. Enjoy peaceful living just minutes from Drayton Valley. New Shingles on the home installed in 2025.