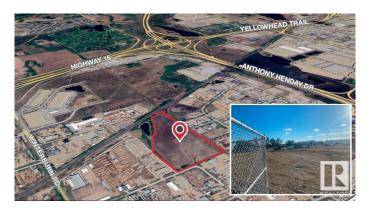

## \$0

0 Bedroom, 0.00 Bathroom, Land Commercial on 0.00 Acres

Winterburn Industrial Area East, Edmonton, AB

Property entails several industrial lots with flexible sizes FOR LEASE. Lots sizes ranging from 1, 2, 2.3, 3, 4, 5, 6 and up to 10 Acres contiguous. All lots are compacted gravel/concrete, 6ft chain-link fence, and 3-phase power connection.

## **Community Information**

Address 20710 111 Avenue

Area Edmonton

Subdivision Winterburn Industrial Area Ea

City Edmonton
County ALBERTA

Province AB

Postal Code T5S 2G6