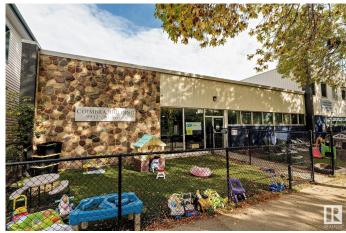

### \$3,630,000

0 Bedroom, 0.00 Bathroom, Office on 0.00 Acres

Ritchie, Edmonton, AB

The Coimbra Building is a well-maintained, mixed-use commercial property in a prime south-central Edmonton location, in the Ritchie community. This unique asset combines one & two-storey sections, offering approximately 11,464 sq. ft. of leasable area. Built in 1967 & 1990, the buildings are well maintained and in great condition, with no significant deferred maintenance noted, presenting a solid investment opportunity. Included with this sale is a character-filled, large 2.5-storey residential property featuring tow suites with updated amenities such as updated windows, plumbing, electrical, and HVAC systems. Both properties are fully leased, making this an ideal income-generating investment in a vibrant area near Whyte Avenue's shops, restaurants, and transit options.

Built in 1990