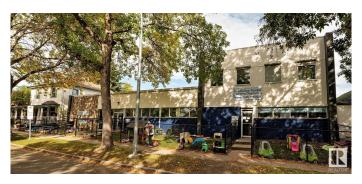

### \$3,630,000

0 Bedroom, 0.00 Bathroom, Office on 0.00 Acres

Ritchie, Edmonton, AB

The Coimbra Building is a well-maintained, mixed-use commercial property in a prime south-central Edmonton location, in the Ritchie community. This unique asset combines one & two-storey sections, offering approximately 11,464 sq. ft. of leasable area. Built in 1967 & 1990, the buildings are well maintained and in great condition, with no significant deferred maintenance noted, presenting a solid investment opportunity. Included with this sale is a character-filled, large 2.5-storey residential property featuring tow suites with updated amenities such as updated windows, plumbing, electrical, and HVAC systems. Both properties are fully leased, making this an ideal income-generating investment in a vibrant area near Whyte Avenue's shops, restaurants, and transit options.

Built in 1990