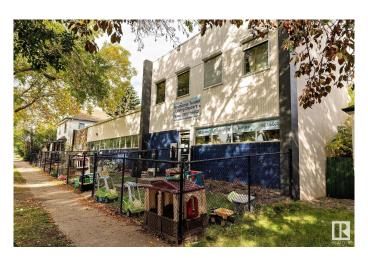

### \$3,630,000

0 Bedroom, 0.00 Bathroom, Office on 0.00 Acres

Ritchie, Edmonton, AB

The Coimbra Building is a well-maintained, mixed-use commercial property in a prime south-central Edmonton location, in the Ritchie community. This unique asset combines one & two-storey sections, offering approximately 11,464 sq. ft. of leasable area. Built in 1967 & 1990, the buildings are well maintained and in great condition, with no significant deferred maintenance noted, presenting a solid investment opportunity. Included with this sale is a character-filled, large 2.5-storey residential property featuring tow suites with updated amenities such as updated windows, plumbing, electrical, and HVAC systems. Both properties are fully leased, making this an ideal income-generating investment in a vibrant area near Whyte Avenue's shops, restaurants, and transit options.

Built in 1990