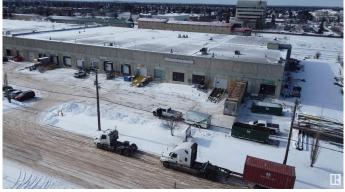

## \$1,400,000

0 Bedroom, 0.00 Bathroom, Industrial on 0.00 Acres

Strathcona Industrial Park, Edmonton, AB

Located in a high-traffic area of South-Central Edmonton, 4028 101 St NW offers a prime commercial space with excellent street visibility and easy access to major routes like White mud Drive and Calgary Trail Invest in your own future and own your own space zoned Business Industrial.. 1B Sprinkler& Fire Alarm, Gas Fired Unit Heaters, 24 Ft Ceilings 30x40 Ft column grid,193x40ft clear span Large Marshalling area for loading, Dock Loading, Ramped up-to-grade can be accommodated. Concrete Construction with crane capable ,24 ft. ceilings Private railway spur to rear freight loading 1/2 block from CN modal yard