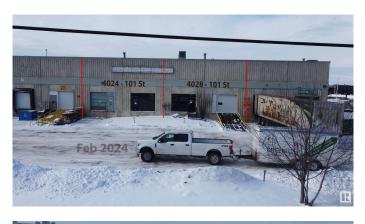

## \$1,400,000

0 Bedroom, 0.00 Bathroom, Industrial on 0.00 Acres

Strathcona Industrial Park, Edmonton, AB

Located in a high-traffic area of South-Central Edmonton, 4028 101 St NW offers a prime commercial space with excellent street visibility and easy access to major routes like White mud Drive and Calgary Trail Invest in your own future and own your own space zoned Business Industrial.. 1B Sprinkler& Fire Alarm, Gas Fired Unit Heaters, 24 Ft Ceilings 30x40 Ft column grid,193x40ft clear span Large Marshalling area for loading, Dock Loading, Ramped up-to-grade can be accommodated. Concrete Construction with crane capable ,24 ft. ceilings Private railway spur to rear freight loading 1/2 block from CN modal yard