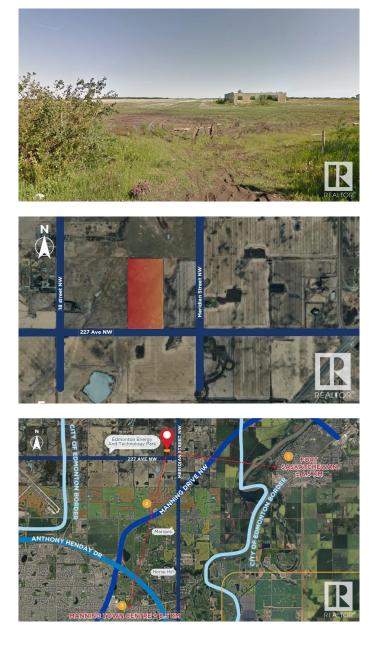

#### \$1,582,050

0 Bedroom, 0.00 Bathroom, Land Commercial on 0.00 Acres

Edmonton Energy And Technology Park, Edmonton, AB

79.5 acres. This potential industrial development site is strategically located within the Edmonton Energy and Technology Park Area Structure Plan (ASP), offering excellent access to key transportation routes. It provides quick access to Manning Drive and is just minutes from the Anthony Henday, enhancing business connectivity. The site is minutes from Manning Town Centre and Fort Saskatchewan, close to Alberta's Heartland, a major industrial hub. With a central location and access to surrounding infrastructure, this site presents prime potential for future industrial development. Short Legal: 4;23;54;29;SE - Zoning: AG (Agricultural).

### **Community Information**

| Address | 604 227 Avenue |
|---------|----------------|
| Area    | Edmonton       |

| Subdivision | Edmonton Energy And Technology Park |
|-------------|-------------------------------------|
| City        | Edmonton                            |
| County      | ALBERTA                             |
| Province    | AB                                  |
| Postal Code | T6M 2T8                             |