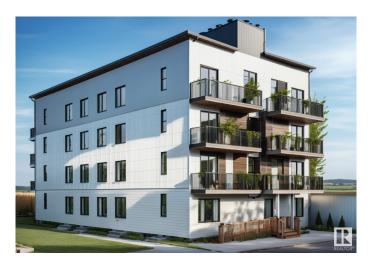

## \$799,900

0 Bedroom, 0.00 Bathroom, Land Commercial on 0.00 Acres

Inglewood (Edmonton), Edmonton, AB

Buy & Build potential up to 4 Story apartment for a 29 units on a RM h16 zoning "CORNER" lot 49.9' \* 150'(140'). The site is backing to green space and off leash Park. The site location near Canadian tire & Superstore and public transportation to Kingsway mall. Bachelor (2 units), 1-bed (18 units), 2-bed (9 units). 29 units estimated gross income \$528,000. Cap rate 5.25%. The seller is also option to build the completed project on request. The floorplan is for reference purposes only and is not final. The new owner will collaborate with the designer to optimize the potential of the lot. Photo is 3D rendering for illustration purpose only

## **Community Information**

Address 11739 122 Street

Area Edmonton

Subdivision Inglewood (Edmonton)

City Edmonton
County ALBERTA

Province AB

Postal Code T5M 0B6