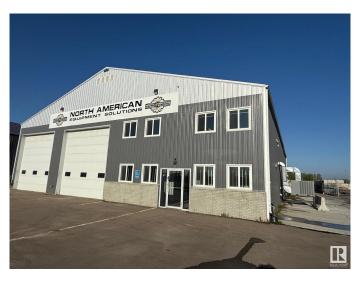

## \$1,849,900

0 Bedroom, 0.00 Bathroom, Land Commercial on 0.00 Acres

North Business Park, Stony Plain, AB

AMAZING SHOP FOR SALE!! 7,000 SQUARE FEET, WITH MAIN HWY EXPOSURE, DRIVE THROUGH BAYS, FIVE-16X16 HUGE BAY DOORS, 18 FT CEILINGS, EXTRA LARGE PAVED & FENCED COMPOUND, 1,440 SQ FT OF **HEATED & AIR CONDITIONED OFFICE** SPACE, 6,300 FT OF SHOP SPACE, ALL APPLIANCES & OFFICE FURNITURE INCLUDED, ALL THIS AND LOW STONY PLAIN PROPERTY TAXES TO TOP IT OFF!! 1.08 Acre fully paved Lot with large open front yard & fenced rear compound. 2 story air conditioned office buildout with 3 bathrooms, 4 offices, customer foyer, conference room, kitchen & laundry. City water & septic system with low pressure municipal sewer, Huge shop with radiant tube heating, natural gas make up air unit, 400 Amp 3 phase power, floor drains and security system. Newer industrial park with wide paved-well lighted street. Great mix of Businesses including the new Co-Op card lock truck stop. Fast possession available! Phase one environmental site assessment (Dec 2023). Great space & location, quick hwy access & great investment opportunity!!