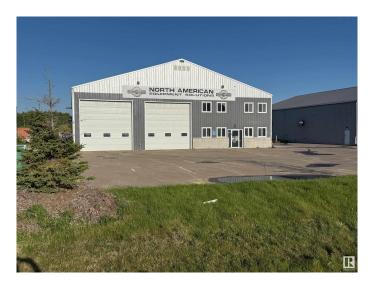

## \$1,849,900

0 Bedroom, 0.00 Bathroom, Land Commercial on 0.00 Acres

North Business Park, Stony Plain, AB

AMAZING SHOP FOR SALE!! 7,000 SQUARE FEET, WITH MAIN HWY EXPOSURE, DRIVE THROUGH BAYS, FIVE-16X16 HUGE BAY DOORS, 18 FT CEILINGS, EXTRA LARGE PAVED & FENCED COMPOUND, 1,440 SQ FT OF **HEATED & AIR CONDITIONED OFFICE** SPACE, 6,300 FT OF SHOP SPACE, ALL APPLIANCES & OFFICE FURNITURE INCLUDED, ALL THIS AND LOW STONY PLAIN PROPERTY TAXES TO TOP IT OFF!! 1.08 Acre fully paved Lot with large open front yard & fenced rear compound. 2 story air conditioned office buildout with 3 bathrooms, 4 offices, customer foyer, conference room, kitchen & laundry. City water & septic system with low pressure municipal sewer, Huge shop with radiant tube heating, natural gas make up air unit, 400 Amp 3 phase power, floor drains and security system. Newer industrial park with wide paved-well lighted street. Great mix of Businesses including the new Co-Op card lock truck stop. Fast possession available! Phase one environmental site assessment (Dec 2023). Great space & location, quick hwy access & great investment opportunity!!