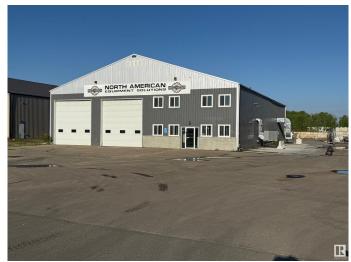

## \$1,849,900

0 Bedroom, 0.00 Bathroom, Land Commercial on 0.00 Acres

North Business Park, Stony Plain, AB

AMAZING SHOP FOR SALE!! 7,000 SQUARE FEET, WITH MAIN HWY EXPOSURE, DRIVE THROUGH BAYS, FIVE-16X16 HUGE BAY DOORS, 18 FT CEILINGS, EXTRA LARGE PAVED & FENCED COMPOUND, 1,440 SQ FT OF **HEATED & AIR CONDITIONED OFFICE** SPACE, 6,300 FT OF SHOP SPACE, ALL APPLIANCES & OFFICE FURNITURE INCLUDED, ALL THIS AND LOW STONY PLAIN PROPERTY TAXES TO TOP IT OFF!! 1.08 Acre fully paved Lot with large open front yard & fenced rear compound. 2 story air conditioned office buildout with 3 bathrooms, 4 offices, customer foyer, conference room, kitchen & laundry. City water & septic system with low pressure municipal sewer, Huge shop with radiant tube heating, natural gas make up air unit, 400 Amp 3 phase power, floor drains and security system. Newer industrial park with wide paved-well lighted street. Great mix of Businesses including the new Co-Op card lock truck stop. Fast possession available! Phase one environmental site assessment (Dec 2023). Great space & location, quick hwy access & great investment opportunity!!