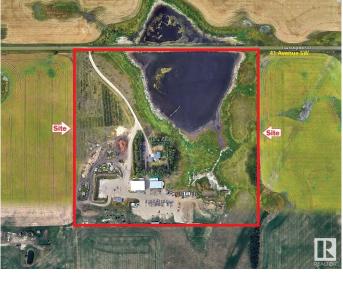

# \$4,000,000 - 8415 41 Avenue, Edmonton

MLS® #E4414733

#### \$4,000,000

0 Bedroom, 0.00 Bathroom, Land Commercial on 0.00 Acres

Edmonton South East, Edmonton, AB

Come and see it !!

## **Community Information**

Address 8415 41 Avenue

Area Edmonton

Subdivision Edmonton South East

City Edmonton
County ALBERTA

Province AB

Postal Code T6X 2T9