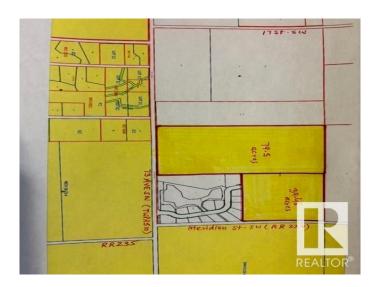

### \$2,703,000

0 Bedroom, 0.00 Bathroom, Single Family on 79.50 Acres

Edmonton South East, Edmonton, AB

Amazing parcel of land 79.5 acres located at 510 73 Ave SW (on TWPR510 between 17 street SW & Meridian St SW) in City of Edmonton. Excellent piece of land scheduled to be developed as URBAN RESIDENTIAL DEVELOPMENTS in southeast area of city of Edmonton. In the meantime, build your dream homes for your country living in Edmonton. Fantastic location situated only minutes from Eagle Rock Golf Course and Coloniale Golf Course of Beaumont.

## **Community Information**

Address 510 73 Avenue

Area Edmonton

Subdivision Edmonton South East

City Edmonton
County ALBERTA

Province AB

Postal Code T6X 2V3

### **Additional Information**

Date Listed November 28th, 2024

Days on Market 171

Zoning Zone 33

DATA IS DEEMED RELIABLE BUT IS NOT GUARANTEED ACCURATE BY THE REALTORS® ASSOCIATION OF EDMONTON. COPYRIGHT 2025 BY THE REALTORS® ASSOCIATION OF EDMONTON. ALL RIGHTS RESERVED. Trademarks are owned or controlled by the Canadian Real Estate Association (CREA) and identify real estate professionals who are members of CREA (REALTOR®, REALTORS®) and/or the quality of services they provide (MLS®, Multiple Listing Service®)