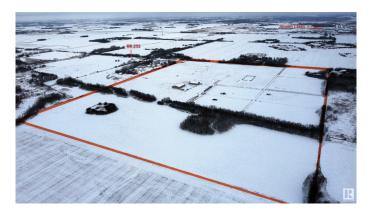

# \$5,400,000 - 54312 Rr 255, St. Albert

MLS® #E4414975

### \$5,400,000

0 Bedroom, 0.00 Bathroom, Land Commercial on 0.00 Acres

Annexation Lands, St. Albert, AB

This is an exceptional opportunity for investors seeking a substantial parcel of land in St. Albert. spanning 121-acres. This prime property is located in northwest St. Albert, just 0.5 km north of the vibrant Nouveau subdivision and west of Jensen Lakes and Walmart. The new Fowler Way connecting Highway 2 with Ray Gibbon drive is slated to run 1/2 kilometer south of this land. There are 2 investment buildings, one built in 2010-6000 sq ft (has 3 over head 14x16 doors that features radiant heat), second one built in 2011-9600 sq ft (has 5 over head 14x16 doors that features radiant heat), both have 3-phase power, services, solid concrete floors, high quality construction, metal exteriors too. The area around the shops has frost fencing, fencing for hobby livestock. Property is fenced.