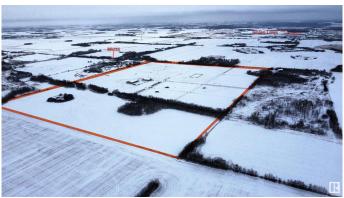

# \$5,400,000 - 54312 Rr 255, St. Albert

MLS® #E4414975

### \$5,400,000

0 Bedroom, 0.00 Bathroom, Land Commercial on 0.00 Acres

Annexation Lands, St. Albert, AB

This is an exceptional opportunity for investors seeking a substantial parcel of land in St. Albert. spanning 121-acres. This prime property is located in northwest St. Albert, just 0.5 km north of the vibrant Nouveau subdivision and west of Jensen Lakes and Walmart. The new Fowler Way connecting Highway 2 with Ray Gibbon drive is slated to run 1/2 kilometer south of this land. There are 2 investment buildings, one built in 2010-6000 sq ft (has 3 over head 14x16 doors that features radiant heat), second one built in 2011-9600 sq ft (has 5 over head 14x16 doors that features radiant heat), both have 3-phase power, services, solid concrete floors, high quality construction, metal exteriors too. The area around the shops has frost fencing, fencing for hobby livestock. Property is fenced.