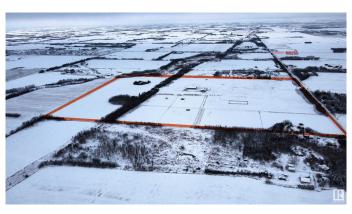

# \$5,400,000 - 54312 Rr 255, St. Albert

MLS® #E4414975

### \$5,400,000

0 Bedroom, 0.00 Bathroom, Land Commercial on 0.00 Acres

Annexation Lands, St. Albert, AB

This is an exceptional opportunity for investors seeking a substantial parcel of land in St. Albert. spanning 121-acres. This prime property is located in northwest St. Albert, just 0.5 km north of the vibrant Nouveau subdivision and west of Jensen Lakes and Walmart. The new Fowler Way connecting Highway 2 with Ray Gibbon drive is slated to run 1/2 kilometer south of this land. There are 2 investment buildings, one built in 2010-6000 sq ft (has 3 over head 14x16 doors that features radiant heat), second one built in 2011-9600 sq ft (has 5 over head 14x16 doors that features radiant heat), both have 3-phase power, services, solid concrete floors, high quality construction, metal exteriors too. The area around the shops has frost fencing, fencing for hobby livestock. Property is fenced.