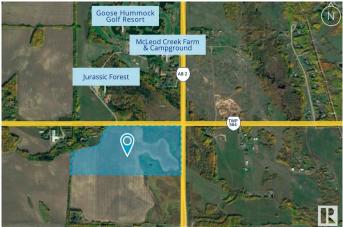

#### \$479,000

0 Bedroom, 0.00 Bathroom, Rural on 68.00 Acres

None, Rural Sturgeon County, AB

Prime +/-68 Acres Agricultural Land with Highway 28 Frontage. This exceptional +/-68 Acres parcel offers a rare opportunity in a highly desirable location, just 5 minutes from Gibbons and 40 minutes to Edmonton. Situated at the SW corner of Township Road 564 and Highway 28, this property boasts premium visibility and accessibility, making it an ideal investment for land banking or agricultural ventures. Zoned for agriculture, the land is well-suited for farming operations, with its expansive open space and strategic positioning. Its Highway 28 frontage ensures convenience and potential for future growth in an area that's steadily developing. Whether you're looking to expand your farming portfolio, secure a valuable investment, or explore future possibilities, this property delivers unmatched potential. Don't miss this chance to own a versatile piece of land in a sought-after area!

## **Community Information**

| Address            | 56318 Hwy 28          |
|--------------------|-----------------------|
| Area               | Rural Sturgeon County |
| Subdivision        | None                  |
| City               | Rural Sturgeon County |
| County             | ALBERTA               |
| Province           | AB                    |
| Postal Code        | T0A 1N4               |
| County<br>Province | ALBERTA<br>AB         |