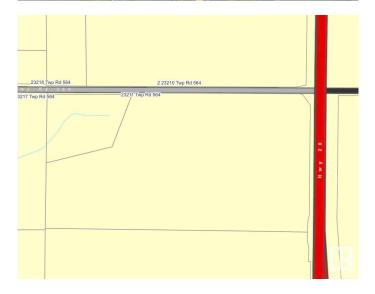

#### \$479,000

0 Bedroom, 0.00 Bathroom, Rural on 68.00 Acres

None, Rural Sturgeon County, AB

Prime +/-68 Acres Agricultural Land with Highway 28 Frontage. This exceptional +/-68 Acres parcel offers a rare opportunity in a highly desirable location, just 5 minutes from Gibbons and 40 minutes to Edmonton. Situated at the SW corner of Township Road 564 and Highway 28, this property boasts premium visibility and accessibility, making it an ideal investment for land banking or agricultural ventures. Zoned for agriculture, the land is well-suited for farming operations, with its expansive open space and strategic positioning. Its Highway 28 frontage ensures convenience and potential for future growth in an area that's steadily developing. Whether you're looking to expand your farming portfolio, secure a valuable investment, or explore future possibilities, this property delivers unmatched potential. Don't miss this chance to own a versatile piece of land in a sought-after area!

## **Community Information**

| Address            | 56318 Hwy 28          |
|--------------------|-----------------------|
| Area               | Rural Sturgeon County |
| Subdivision        | None                  |
| City               | Rural Sturgeon County |
| County             | ALBERTA               |
| Province           | AB                    |
| Postal Code        | T0A 1N4               |
| County<br>Province | ALBERTA<br>AB         |