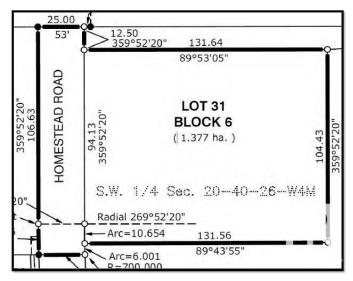

#### \$1,632,000

0 Bedroom, 0.00 Bathroom, Rural on 3.40 Acres

None, Rural Lacombe County, AB

The subject property is the fee simple interest of a +/- 3.40 acre proposed potion of the SW 20-4â€"26-W4M, in the city of Lacombe. Access to this area is good via municipal roadways off nearby thoroughfares. The developments immediately sounding the subject property consists of other residential properties, mainly single family, and multi-family developments. The Wes Jackson industrial park is located northwest of the Mackenzie Ranch neighbourhood and Lacombe Market Square and adjacent lands located north of McKenzie Ranch are planned to future commercial and residential development. Homestead Road running along the parcels western boundary has been constructed to the City of Lacombes required standards. Seller noted that all off sites levies have been paid, Urban municipal services – water, sewer, natural gas, electricity, telephone/cable are available at or adjacent to the subject property parcel boundary.

## **Community Information**

| Address     | Sw 20-40- 26-w4m     |
|-------------|----------------------|
| Area        | Rural Lacombe County |
| Subdivision | None                 |
| City        | Rural Lacombe County |
| County      | ALBERTA              |
| Province    | AB                   |
| Postal Code | T4L 0K1              |