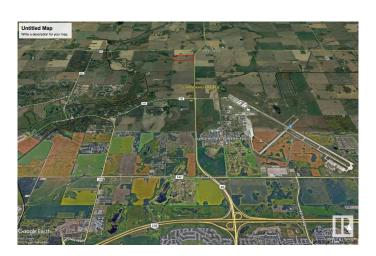

### \$1,850,000

0 Bedroom, 0.00 Bathroom, Rural on 75.01 Acres

None, Rural Sturgeon County, AB

City Water! Gateway Land to City!! 75 Acres Fronting on 97 Street, North (Highway 28). Part of Prestige Sturgeon Valley!!. South of Highway 37 (Future Ring Road). Across Garrison Military Base! One of the Great holding property in greater Edmonton region. Build your Dream Home, Shop while awaiting the growth Municipal, city water line runs in front of the property. Very nominal connection fee to hook it. Highway frontage allows many discretionary usages within AG Zoning. In the Old Sturgeon County Valley Vision Land was designated as Light Industrial and Residential(See photo). Vendor's Financing option for the right buyer.