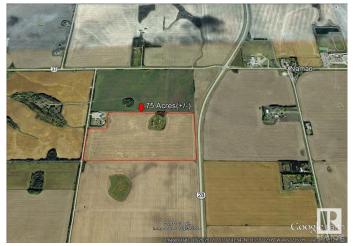

### \$1,850,000

0 Bedroom, 0.00 Bathroom, Rural on 75.01 Acres

None, Rural Sturgeon County, AB

City Water! Gateway Land to City!! 75 Acres Fronting on 97 Street, North (Highway 28). Part of Prestige Sturgeon Valley!!. South of Highway 37 (Future Ring Road). Across Garrison Military Base! One of the Great holding property in greater Edmonton region. Build your Dream Home, Shop while awaiting the growth Municipal, city water line runs in front of the property. Very nominal connection fee to hook it. Highway frontage allows many discretionary usages within AG Zoning. In the Old Sturgeon County Valley Vision Land was designated as Light Industrial and Residential(See photo). Vendor's Financing option for the right buyer.

MLS® # E4416572 Price \$1,850,000

Bathrooms 0.00
Acres 75.01
Type Rural

Sub-Type Vacant Lot/Land

Status Active