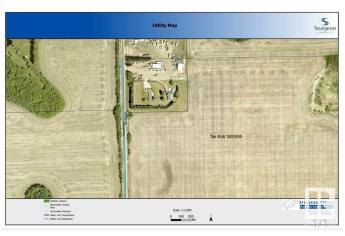

### \$1,850,000

0 Bedroom, 0.00 Bathroom, Rural on 75.01 Acres

None, Rural Sturgeon County, AB

City Water! Gateway Land to City!! 75 Acres Fronting on 97 Street, North (Highway 28). Part of Prestige Sturgeon Valley!!. South of Highway 37 (Future Ring Road). Across Garrison Military Base! One of the Great holding property in greater Edmonton region. Build your Dream Home, Shop while awaiting the growth Municipal, city water line runs in front of the property. Very nominal connection fee to hook it. Highway frontage allows many discretionary usages within AG Zoning. In the Old Sturgeon County Valley Vision Land was designated as Light Industrial and Residential(See photo). Vendor's Financing option for the right buyer.