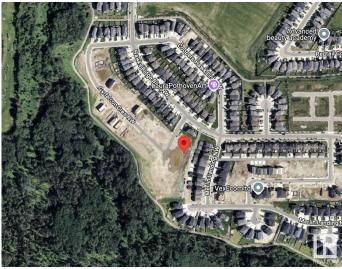

## \$259,900

0 Bedroom, 0.00 Bathroom, Single Family on 0.00 Acres

Hawks Ridge, Edmonton, AB

ATTENTION BUILDER !!! Great development opportunity to build your dream home in picturesque Hawks Ridge. Close to shopping, Lois Hole Provincial Park, St. Albert and all of its amenities, and 105 acre natural area full of mature trees, trails/bike paths, preserved wetlands and scenic ponds just outside your door. Live close to nature while taking advantage of city living. Quick access to major traffic arteries such as the Anthony Henday and Yellowhead Trail making your daily commute a breeze. 34.51ft x 114.99ft.

## **Community Information**

| Address     | 1111 Gyrfalcon Crescent |
|-------------|-------------------------|
| Area        | Edmonton                |
| Subdivision | Hawks Ridge             |
| City        | Edmonton                |
| County      | ALBERTA                 |

## Exterior

Exterior Features Back Lane, Flat Site, Golf Nearby, Playground Nearby, Shopping Nearby