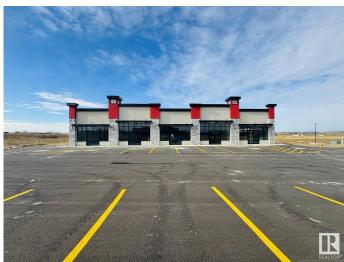

### \$0

0 Bedroom, 0.00 Bathroom, Retail on 0.00 Acres

Lacombe West, Lacombe, AB

Prime Commercial Leasing Opportunity at Midway Centre. Located at the highly visible intersection of Highway 2 and the Highway 12 Overpass in Lacombe, Midway Centre offers an exceptional retail and office space opportunity. Anchored by well-established tenants including Second Cup Coffee, Edo Japan, Esso Gas Station, and a variety of other popular brands, this vibrant plaza attracts high foot traffic and ensures strong visibility for businesses. Available spaces range from 1,142 sqft to 1,274 sqft, with flexible configurations that can be combined to suit your business needs. This is an ideal location for businesses looking to join a dynamic, growing commercial community in a thriving city. Don't miss the chance to establish your business in one of Lacombe's most strategically positioned plazas.