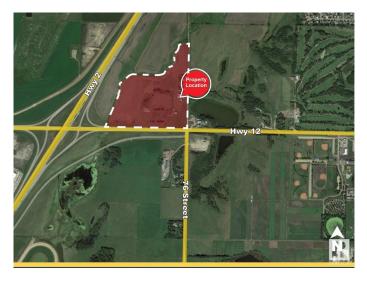

### \$0

0 Bedroom, 0.00 Bathroom, Retail on 0.00 Acres

Lacombe West, Lacombe, AB

Prime Commercial Leasing Opportunity at Midway Centre. Located at the highly visible intersection of Highway 2 and the Highway 12 Overpass in Lacombe, Midway Centre offers an exceptional retail and office space opportunity. Anchored by well-established tenants including Second Cup Coffee, Edo Japan, Esso Gas Station, and a variety of other popular brands, this vibrant plaza attracts high foot traffic and ensures strong visibility for businesses. Available spaces range from 1,142 sqft to 1,274 sqft, with flexible configurations that can be combined to suit your business needs. This is an ideal location for businesses looking to join a dynamic, growing commercial community in a thriving city. Don't miss the chance to establish your business in one of Lacombe's most strategically positioned plazas.

# **Community Information**

| Address     | 7609 Henderson Way |
|-------------|--------------------|
| Area        | Lacombe            |
| Subdivision | Lacombe West       |
| City        | Lacombe            |
| County      | ALBERTA            |
| Province    | AB                 |
| Postal Code | T4L 0K7            |