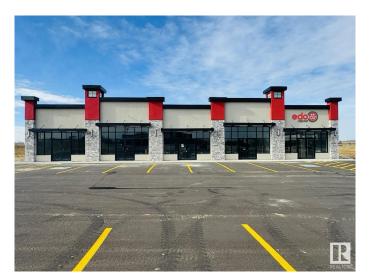

### \$0

0 Bedroom, 0.00 Bathroom, Retail on 0.00 Acres

Lacombe West, Lacombe, AB

Prime Commercial Leasing Opportunity at Midway Centre. Located at the highly visible intersection of Highway 2 and the Highway 12 Overpass in Lacombe, Midway Centre offers an exceptional retail and office space opportunity. Anchored by well-established tenants including Second Cup Coffee, Edo Japan, Esso Gas Station, and a variety of other popular brands, this vibrant plaza attracts high foot traffic and ensures strong visibility for businesses. Available spaces range from 1,142 sqft to 1,274 sqft, with flexible configurations that can be combined to suit your business needs. This is an ideal location for businesses looking to join a dynamic, growing commercial community in a thriving city. Don't miss the chance to establish your business in one of Lacombe's most strategically positioned plazas.