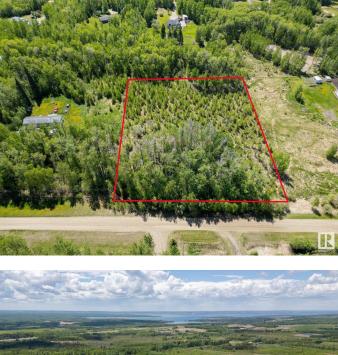

#### \$85,000

0 Bedroom, 0.00 Bathroom, Rural on 3.26 Acres

Highland Acres II, Rural Parkland County, AB

Looking for more space & the quietness of country life? Look no further! This lot is ready for a home.