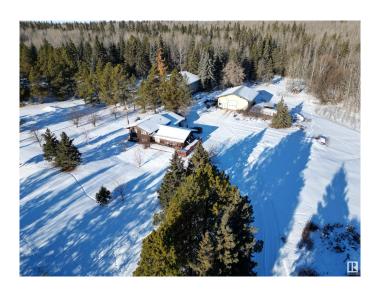

## \$940.000

3 Bedroom, 2.50 Bathroom, 1,515 sqft Rural on 142.41 Acres

None, Rural Parkland County, AB

142 Acres- Large 3 level split home with 3 Bedrooms, Large living room, Family room, Laundry Room, Newer Windows, Furnace and Hot Water Tank, double car garage (27X22) 220 wiring, Heated and more. 1 Shop- 48 X 40 other Shop 78 X 61. Pond on property has been stocked in previous years. Wabamun Provincial Park right across the highway. Easy Access to Highway. Great Land with lots of Recreational potential for outdoor activity. The Pond allows for a great place to picnic or set up a great campfire.

### **Essential Information**

MLS® # E4417595 Price \$940,000

Bedrooms 3
Bathrooms 2.50
Full Baths 2
Half Baths 1

Square Footage 1,515
Acres 142.41
Year Built 1979
Type Rural

Sub-Type Detached Single Family

### **Exterior**

Exterior Wood

Exterior Features Fenced, Flat Site, Landscaped, Picnic Area, Recreation Use, Schools,

Shopping Nearby, Subdividable Lot, Treed Lot

Construction Wood

Foundation Concrete Perimeter