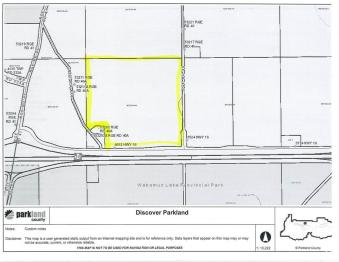

## \$940.000

3 Bedroom, 2.50 Bathroom, 1,515 sqft Rural on 142.41 Acres

None, Rural Parkland County, AB

142 Acres- Large 3 level split home with 3 Bedrooms, Large living room, Family room, Laundry Room, Newer Windows, Furnace and Hot Water Tank, double car garage (27X22) 220 wiring, Heated and more. 1 Shop- 48 X 40 other Shop 78 X 61. Pond on property has been stocked in previous years. Wabamun Provincial Park right across the highway. Easy Access to Highway. Great Land with lots of Recreational potential for outdoor activity. The Pond allows for a great place to picnic or set up a great campfire.

### **Essential Information**

MLS® # E4417595 Price \$940,000

Bedrooms 3
Bathrooms 2.50
Full Baths 2
Half Baths 1

Square Footage 1,515
Acres 142.41
Year Built 1979
Type Rural

Sub-Type Detached Single Family

## **Community Information**

Address 4012 Hghway 16

Area Rural Parkland County

Subdivision None

City Rural Parkland County

County ALBERTA

Province AB

Postal Code T0E 2K0