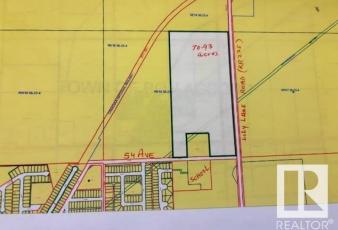

#### \$950,000

0 Bedroom, 0.00 Bathroom, Single Family on 70.93 Acres

Bon Accord, Bon Accord, AB

70.93 acres located on NW Corner of LILY LAKE ROAD (RR235) and 54 ave in Town of BON ACCORD. It is well located piece of land, just north of the corner of HWY 28& LILY LAKE RD (RR235). This excellent parcel of land is almost immediately developable into Residential, business and industrial type of developments. Town of BON ACCORD is very co-operative pro-development locality situated right on HWY 28 (about 15 minutes from city of Edmonton's northern boundary). Town of BON ACCORD can be accessed from Edmonton through HWY 28 (via Manning Drive) and through HWY 28 going north via 97 St. NW.

## **Community Information**

| Address     | 4702 54 Avenue |
|-------------|----------------|
| Area        | Bon Accord     |
| Subdivision | Bon Accord     |

| City        | Bon Accord |
|-------------|------------|
| County      | ALBERTA    |
| Province    | AB         |
| Postal Code | T0A 0K0    |