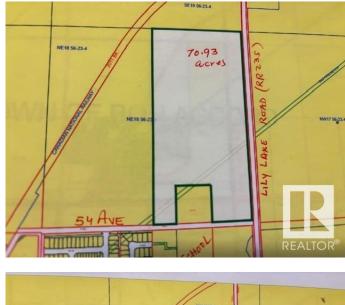

#### \$950,000

0 Bedroom, 0.00 Bathroom, Single Family on 70.93 Acres

Bon Accord, Bon Accord, AB

70.93 acres located on NW Corner of LILY LAKE ROAD (RR235) and 54 ave in Town of BON ACCORD. It is well located piece of land, just north of the corner of HWY 28& LILY LAKE RD (RR235). This excellent parcel of land is almost immediately developable into Residential, business and industrial type of developments. Town of BON ACCORD is very co-operative pro-development locality situated right on HWY 28 (about 15 minutes from city of Edmonton's northern boundary). Town of BON ACCORD can be accessed from Edmonton through HWY 28 (via Manning Drive) and through HWY 28 going north via 97 St. NW.

## **Community Information**

| Address     | 4702 54 Avenue |
|-------------|----------------|
| Area        | Bon Accord     |
| Subdivision | Bon Accord     |

| City        | Bon Accord |
|-------------|------------|
| County      | ALBERTA    |
| Province    | AB         |
| Postal Code | T0A 0K0    |