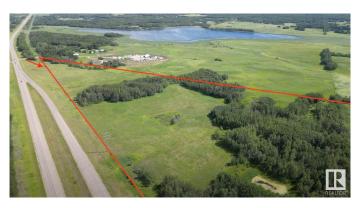

### \$499,900

0 Bedroom, 0.00 Bathroom, Rural on 43.29 Acres

None, Rural Strathcona County, AB

43.29 Acres right on Highway 14. Perfect for storage, a trucking yard or residential country retreat. This beautiful parcel of land in Strathcona County offers peaceful country living and convenient urban amenities nearby. Lots of potential for different uses including the opportunity to use it as a commercial yard right on the highway 14 paved as four lanes. It could also be used as a residential property to build a home and use the rest of the land for storage or a trucking business under county guidance. The perimeter is bordered by trees on all sides creating a private piece of land. Flat site with many options for building locations. This property can be used for agricultural as well, it is fully fenced for cattle or horses. Excellent investment property for future developments. Amazing location, 5 min to Sherwood Park, just steps to Mcffaden Lake and South Cooking Lake is just around the corner, just east of Highway 21 on the divided portion of Highway 14.

## **Exterior**

Exterior Features Treed Lot