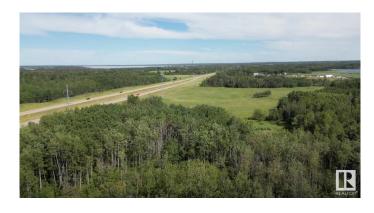

### \$499,900

0 Bedroom, 0.00 Bathroom, Rural on 43.29 Acres

None, Rural Strathcona County, AB

43.29 Acres right on Highway 14. Perfect for storage, a trucking yard or residential country retreat. This beautiful parcel of land in Strathcona County offers peaceful country living and convenient urban amenities nearby. Lots of potential for different uses including the opportunity to use it as a commercial yard right on the highway 14 paved as four lanes. It could also be used as a residential property to build a home and use the rest of the land for storage or a trucking business under county guidance. The perimeter is bordered by trees on all sides creating a private piece of land. Flat site with many options for building locations. This property can be used for agricultural as well, it is fully fenced for cattle or horses. Excellent investment property for future developments. Amazing location, 5 min to Sherwood Park, just steps to Mcffaden Lake and South Cooking Lake is just around the corner, just east of Highway 21 on the divided portion of Highway 14.

## **Exterior**

Exterior Features Treed Lot