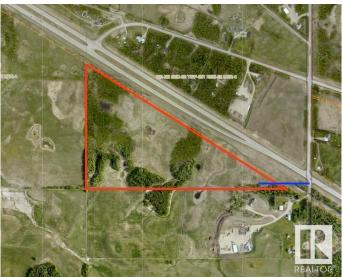

### \$499,900

0 Bedroom, 0.00 Bathroom, Rural on 43.29 Acres

None, Rural Strathcona County, AB

43.29 Acres right on Highway 14. Perfect for storage, a trucking yard or residential country retreat. This beautiful parcel of land in Strathcona County offers peaceful country living and convenient urban amenities nearby. Lots of potential for different uses including the opportunity to use it as a commercial yard right on the highway 14 paved as four lanes. It could also be used as a residential property to build a home and use the rest of the land for storage or a trucking business under county guidance. The perimeter is bordered by trees on all sides creating a private piece of land. Flat site with many options for building locations. This property can be used for agricultural as well, it is fully fenced for cattle or horses. Excellent investment property for future developments. Amazing location, 5 min to Sherwood Park, just steps to Mcffaden Lake and South Cooking Lake is just around the corner, just east of Highway 21 on the divided portion of Highway 14.

## **Exterior**

Exterior Features Treed Lot