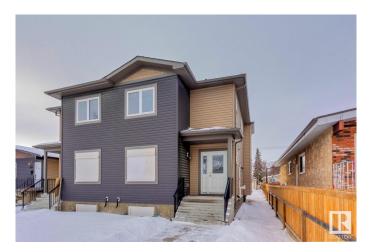

# \$799,900 - 11832 & 11834 124 Street, Edmonton

MLS® #E4418839

#### \$799,900

6 Bedroom, 5.00 Bathroom, 2,999 sqft Condo / Townhouse on 0.00 Acres

Prince Charles, Edmonton, AB

An exceptional investment opportunity in Prince Charles! On the doorstep of the highly anticipated Blachford development is this Side by side duplex with side entrances and potential for legal basement suites. Create an excellent cash flowing investment property with this never lived in property. Each duplex offers nearly 1500sqft of living space across 2 levels. The main levels each feature a sizable office space, dining room, kitchen, living room, and 2pc bathroom. The upper levels offer 3 spacious bedrooms as well as upstairs laundry. The primary bedroom is equipped with a 3pc ensuite and walk-in closet. Currently the basement is undeveloped but with the side entry, a savvy investor could build out two additional legal suites in the basement to create the ultimate investment property. Market rents suggest a cap rate of greater than 5%!

#### **Exterior**

Exterior Wood, Vinyl

Exterior Features Back Lane, See Remarks

Roof Asphalt Shingles

Construction Wood, Vinyl

Foundation Concrete Perimeter