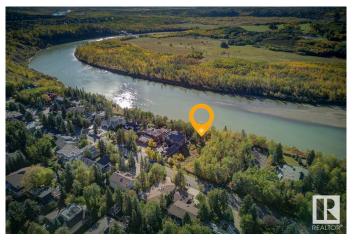

### \$1,379,999

0 Bedroom, 0.00 Bathroom, Single Family on 0.00 Acres

Ramsay Heights, Edmonton, AB

Welcome to 5108 154 St, one of the most stunning lots in all of Edmonton! This gorgeous property sits directly on the river valley, offering year-round panoramic views that will take your breath away. Whether you're watching the sunrise over the river or enjoying the vibrant colours of fall, every day will feel like a masterpiece from this perfect vantage point. This lot is a rare opportunityâ€"a blank canvas for your dream home, surrounded by nature while still being conveniently close to everything the city has to offer. With its unbeatable location and unparalleled beauty, this large 81'x353' one-of-a-kind property is undoubtedly among the best Edmonton has to offer, located in one of the city's most prestigious areas!

# **Exterior**

Exterior Features No Back Lane, Park/Reserve, Public Transportation, Ravine View, River

Valley View, River View, Schools, Shopping Nearby, Ski Hill Nearby,

Treed Lot, Waterfront Property