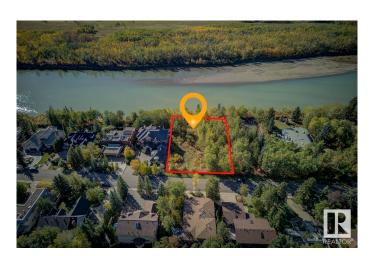

### \$1,379,999

0 Bedroom, 0.00 Bathroom, Single Family on 0.00 Acres

Ramsay Heights, Edmonton, AB

Welcome to 5108 154 St, one of the most stunning lots in all of Edmonton! This gorgeous property sits directly on the river valley, offering year-round panoramic views that will take your breath away. Whether you're watching the sunrise over the river or enjoying the vibrant colours of fall, every day will feel like a masterpiece from this perfect vantage point. This lot is a rare opportunityâ€"a blank canvas for your dream home, surrounded by nature while still being conveniently close to everything the city has to offer. With its unbeatable location and unparalleled beauty, this large 81'x353' one-of-a-kind property is undoubtedly among the best Edmonton has to offer, located in one of the city's most prestigious areas!

# **Exterior**

Exterior Features No Back Lane, Park/Reserve, Public Transportation, Ravine View, River

Valley View, River View, Schools, Shopping Nearby, Ski Hill Nearby,

Treed Lot, Waterfront Property