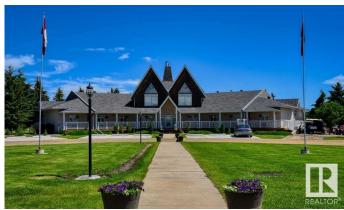

### \$3,500,000

0 Bedroom, 0.00 Bathroom, Business with Property on 0.00 Acres

None, Rural Wetaskiwin County, AB

This newly built, upscale RV campground and hotel is situated on almost 80 pristine acres just an hour from Edmonton, providing a perfect blend of luxury and outdoor adventure. The property boasts a modern 12-room hotel with 2 manager suites, 60 fully serviced and landscaped RV sites (with approval for 33 additional sites), award-winning washrooms, a new laundry facility, a large playground, an off-leash dog park, a stocked 1-acre sh pond, beach volleyball, disc golf, and plans for two pickleball courts by summer 2025. Its prime location near golf courses, the Edmonton International Airport, Edmonton Raceway, shopping, dining, and historical sites enhances its appeal. This is a rare opportunity to own a premier property in Alberta's thriving recreational and tourism sector with exceptional growth potential.