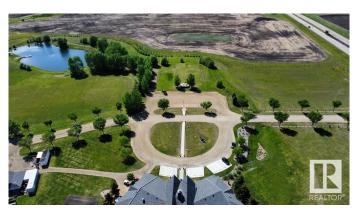

### \$3,500,000

0 Bedroom, 0.00 Bathroom, Business with Property on 0.00 Acres

None, Rural Wetaskiwin County, AB

This newly built, upscale RV campground and hotel is situated on almost 80 pristine acres just an hour from Edmonton, providing a perfect blend of luxury and outdoor adventure. The property boasts a modern 12-room hotel with 2 manager suites, 60 fully serviced and landscaped RV sites (with approval for 33 additional sites), award-winning washrooms, a new laundry facility, a large playground, an off-leash dog park, a stocked 1-acre sh pond, beach volleyball, disc golf, and plans for two pickleball courts by summer 2025. Its prime location near golf courses, the Edmonton International Airport, Edmonton Raceway, shopping, dining, and historical sites enhances its appeal. This is a rare opportunity to own a premier property in Alberta's thriving recreational and tourism sector with exceptional growth potential.