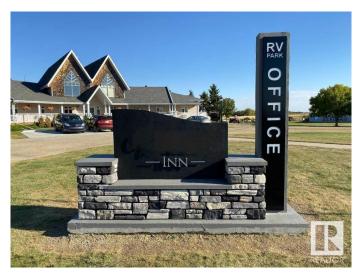

### \$3,500,000

0 Bedroom, 0.00 Bathroom, Business with Property on 0.00 Acres

None, Rural Wetaskiwin County, AB

This newly built, upscale RV campground and hotel is situated on almost 80 pristine acres just an hour from Edmonton, providing a perfect blend of luxury and outdoor adventure. The property boasts a modern 12-room hotel with 2 manager suites, 60 fully serviced and landscaped RV sites (with approval for 33 additional sites), award-winning washrooms, a new laundry facility, a large playground, an off-leash dog park, a stocked 1-acre sh pond, beach volleyball, disc golf, and plans for two pickleball courts by summer 2025. Its prime location near golf courses, the Edmonton International Airport, Edmonton Raceway, shopping, dining, and historical sites enhances its appeal. This is a rare opportunity to own a premier property in Alberta's thriving recreational and tourism sector with exceptional growth potential.