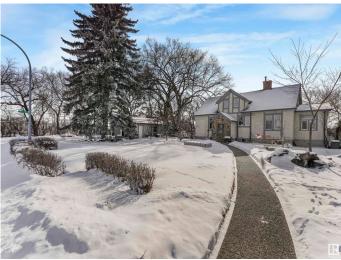

#### \$926,175

0 Bedroom, 1.00 Bathroom, Single Family on 0.00 Acres

Fulton Place, Edmonton, AB

**INVESTORS & BUILDERS!** Incredible development opportunity in Fulton Place! A rare 4 adjacent lots totaling 1683 SQM, zoned RS (Small Scale Residential) Total Lot dimensions: 154ft wide x 119ft deep. Perfect for multi-residential, dream homes, duplexes, townhouses, basement suites, garage/garden suites, or a multi-family infill. Two existing bungalows with garages and month-to-month renters offer immediate cash flow while you plan your project. Ideally located minutes from downtown, within walking distance to Capilano Mall, and close to Gold Bar Park, river valley trails, Rundle Park, and Hardisty Fitness Centre. Top schools like Hardisty, McEwan, and King's College add to its appeal. A prime opportunity in a thriving, well-connected communityâ€"don't miss your chance to invest in Fulton Place! To be sold with adjacent lot 5211 101A Ave for \$1,325,000.