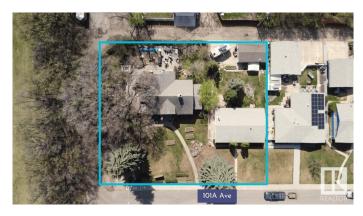

#### \$926,175

0 Bedroom, 1.00 Bathroom, Single Family on 0.00 Acres

Fulton Place, Edmonton, AB

**INVESTORS & BUILDERS!** Incredible development opportunity in Fulton Place! A rare 4 adjacent lots totaling 1683 SQM, zoned RS (Small Scale Residential) Total Lot dimensions: 154ft wide x 119ft deep. Perfect for multi-residential, dream homes, duplexes, townhouses, basement suites, garage/garden suites, or a multi-family infill. Two existing bungalows with garages and month-to-month renters offer immediate cash flow while you plan your project. Ideally located minutes from downtown, within walking distance to Capilano Mall, and close to Gold Bar Park, river valley trails, Rundle Park, and Hardisty Fitness Centre. Top schools like Hardisty, McEwan, and King's College add to its appeal. A prime opportunity in a thriving, well-connected communityâ€"don't miss your chance to invest in Fulton Place! To be sold with adjacent lot 5211 101A Ave for \$1,325,000.

## **Community Information**

| Address     | 5203-5209 101a Avenue |
|-------------|-----------------------|
| Area        | Edmonton              |
| Subdivision | Fulton Place          |
| City        | Edmonton              |
| County      | ALBERTA               |
| Province    | AB                    |
| Postal Code | T6A 0L7               |