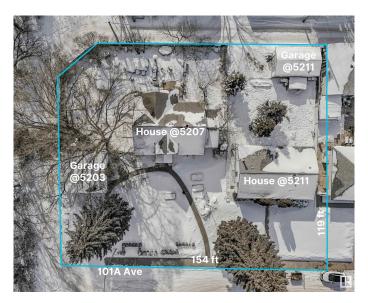

#### \$926,175

0 Bedroom, 1.00 Bathroom, Single Family on 0.00 Acres

Fulton Place, Edmonton, AB

**INVESTORS & BUILDERS!** Incredible development opportunity in Fulton Place! A rare 4 adjacent lots totaling 1683 SQM, zoned RS (Small Scale Residential) Total Lot dimensions: 154ft wide x 119ft deep. Perfect for multi-residential, dream homes, duplexes, townhouses, basement suites, garage/garden suites, or a multi-family infill. Two existing bungalows with garages and month-to-month renters offer immediate cash flow while you plan your project. Ideally located minutes from downtown, within walking distance to Capilano Mall, and close to Gold Bar Park, river valley trails, Rundle Park, and Hardisty Fitness Centre. Top schools like Hardisty, McEwan, and King's College add to its appeal. A prime opportunity in a thriving, well-connected communityâ€"don't miss your chance to invest in Fulton Place! To be sold with adjacent lot 5211 101A Ave for \$1,325,000.

## **Community Information**

| Address     | 5203-5209 101a Avenue |
|-------------|-----------------------|
| Area        | Edmonton              |
| Subdivision | Fulton Place          |
| City        | Edmonton              |
| County      | ALBERTA               |
| Province    | AB                    |
| Postal Code | T6A 0L7               |