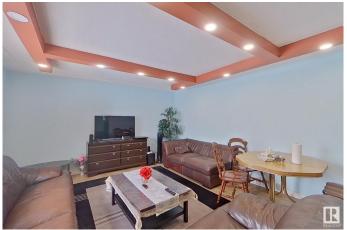

## \$410.900

4 Bedroom, 2.00 Bathroom, 981 sqft Single Family on 0.00 Acres

Idylwylde, Edmonton, AB

This raised bungalow, ideally situated just steps from the new LRT, offers a prime location with exceptional value on a generous lot. Featuring total 4 bedrooms 2 bed rooms on main level and 2 bed rooms in the basement, 2 bathrooms, and a FULLY FINISHED BASEMENT with a SEPERATE SIDE ENTRANCE. Recent upgrades include granite counter tops and energy-efficient furnace, new hot water tank, and modern vinyl flooring, ensuring comfort and low maintenance. The property's strategic location near Bonnie Doon shopping center, the University of Alberta, and a recreational center makes it an easy access to key amenities.

Interior

Appliances Dryer, Washer, Refrigerators-Two, Stoves-Two, Dishwasher-Two,

Curtains and Blinds

Heating Forced Air-1, Natural Gas

Stories 2

Has Basement Yes

Basement Full, Finished

**Exterior** 