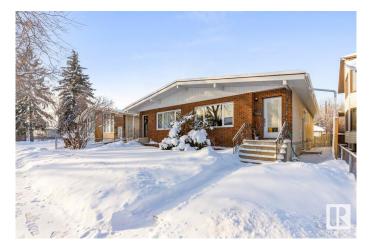

# \$1,075,000 - 9426/9428 96a Street, Edmonton

MLS® #E4420430

#### \$1,075,000

3 Bedroom, 3.00 Bathroom, 2,129 sqft Single Family on 0.00 Acres

Bonnie Doon, Edmonton, AB

Located just one block from the Millcreek Ravine and only 5 minutes from downtown Edmonton, this immaculate side-by-side duplex offers incredible potential in the thriving Bonnie Doon market. With long term tenants on both sides, each unit spans approximately 1064 sq ft and includes 3 spacious bedrooms. 9428 features a large 16'X16' deck, complete with French doors leading into a cozy den, plus a west-facing backyard perfect for sunsets. Sitting on a massive 50'X171' lot with a quad garage, this property is in a prime location, with the surrounding area seeing increasing values. The north side of the duplex has been lovingly maintained by the same tenants for several years and includes a finished basement and a second kitchen. With Edmonton's current investor market booming, this is an exceptional opportunity to capitalize on high-demand real estate in one of the city's most desirable neighborhoods.