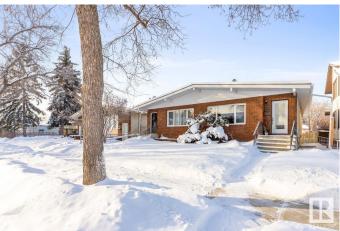

# \$1,075,000 - 9426/9428 96a Street, Edmonton

MLS® #E4420430

#### \$1,075,000

3 Bedroom, 3.00 Bathroom, 2,129 sqft Single Family on 0.00 Acres

Bonnie Doon, Edmonton, AB

Located just one block from the Millcreek Ravine and only 5 minutes from downtown Edmonton, this immaculate side-by-side duplex offers incredible potential in the thriving Bonnie Doon market. With long term tenants on both sides, each unit spans approximately 1064 sq ft and includes 3 spacious bedrooms. 9428 features a large 16'X16' deck, complete with French doors leading into a cozy den, plus a west-facing backyard perfect for sunsets. Sitting on a massive 50'X171' lot with a quad garage, this property is in a prime location, with the surrounding area seeing increasing values. The north side of the duplex has been lovingly maintained by the same tenants for several years and includes a finished basement and a second kitchen. With Edmonton's current investor market booming, this is an exceptional opportunity to capitalize on high-demand real estate in one of the city's most desirable neighborhoods.