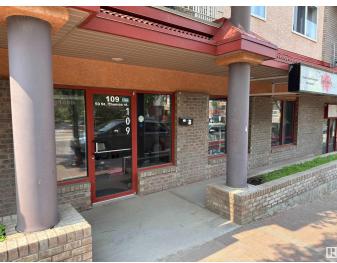

# \$449,900 - 109 50 St Thomas Street, St. Albert

MLS® #E4420556

#### \$449,900

0 Bedroom, 0.00 Bathroom, Retail on 0.00 Acres

Downtown (St. Albert), St. Albert, AB

Great Investment opportunity to purchase prime main floor Retail/Office space in Downtown St. Albert. Currently being used as an eyelash studio this space could be used for many different uses. At 1,394 sq ft located in the farmers market area and fronting Perron St it gets plenty of exposure. Surrounded by boutique shops and residential condo's this unit would be an excellent investment. Stop paying rent! Invest in yourself. Please do not contact staff.

## **Community Information**

| Address     | 109 50 St Thomas Street |
|-------------|-------------------------|
| Area        | St. Albert              |
| Subdivision | Downtown (St. Albert)   |
| City        | St. Albert              |
| County      | ALBERTA                 |