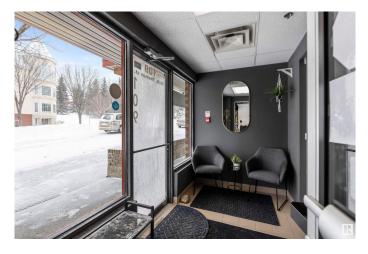

#### \$449,900

0 Bedroom, 0.00 Bathroom, Retail on 0.00 Acres

Downtown (St. Albert), St. Albert, AB

Great Investment opportunity to purchase prime main floor Retail/Office space in Downtown St. Albert. Currently being used as an eyelash studio this space could be used for many different uses. At 1,394 sq ft located in the farmers market area and fronting Perron St it gets plenty of exposure. Surrounded by boutique shops and residential condo's this unit would be an excellent investment. Stop paying rent! Invest in yourself. Please do not contact staff.