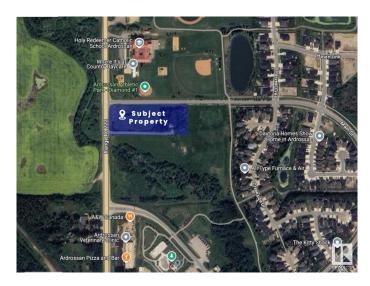

## \$3,300,000

0 Bedroom, 0.00 Bathroom, Land Commercial on 0.00 Acres

Ardrossan, Ardrossan, AB

Seize this one-of-a-kind Investment opportunity in the rapidly growing City of Ardrossan. This exceptional Commercial Land spans nearly 3 acres and boasts a highly desirable location at the intersection of Range Road 222 and Main Street. Strategically situated within walking distance of three schools and the Ardrossan Recreation Complex, this property offers unparalleled potential for investors and developers. Its prime positioning ensures maximum visibility and accessibility, making it ideal for a variety of commercial or mixed-use developments. Don't miss out on this unique opportunity to be part of Ardrossan's promising future.

## **Community Information**

| Address     | 701 Main St |  |  |
|-------------|-------------|--|--|
| Area        | Ardrossan   |  |  |
| Subdivision | Ardrossan   |  |  |

| City        | Ardrossan |  |  |
|-------------|-----------|--|--|
| County      | ALBERTA   |  |  |
| Province    | AB        |  |  |
| Postal Code | T8E 2A2   |  |  |