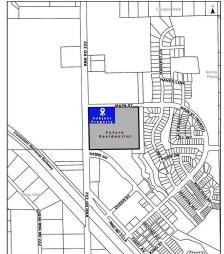

## \$3,300,000

0 Bedroom, 0.00 Bathroom, Land Commercial on 0.00 Acres

Ardrossan, Ardrossan, AB

Seize this one-of-a-kind Investment opportunity in the rapidly growing City of Ardrossan. This exceptional Commercial Land spans nearly 3 acres and boasts a highly desirable location at the intersection of Range Road 222 and Main Street. Strategically situated within walking distance of three schools and the Ardrossan Recreation Complex, this property offers unparalleled potential for investors and developers. Its prime positioning ensures maximum visibility and accessibility, making it ideal for a variety of commercial or mixed-use developments. Don't miss out on this unique opportunity to be part of Ardrossan's promising future.

## **Community Information**

| Address     | 701 Main St |  |  |
|-------------|-------------|--|--|
| Area        | Ardrossan   |  |  |
| Subdivision | Ardrossan   |  |  |

| City        | Ardrossan |  |  |
|-------------|-----------|--|--|
| County      | ALBERTA   |  |  |
| Province    | AB        |  |  |
| Postal Code | T8E 2A2   |  |  |