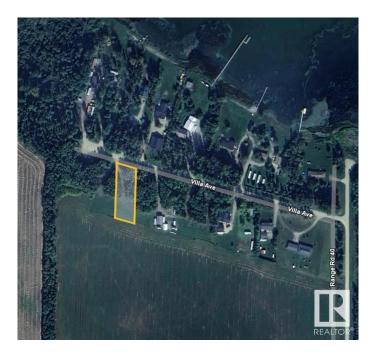

## \$69,900

0 Bedroom, 0.00 Bathroom, Rural on 0.50 Acres

Thibault Settlement, Rural Lac Ste. Anne County, AB

AMAZING OPPORTUNITY AT A GREAT PRICE!! PRIVATE PARTIAL TREED WITH CLEARED DRIVEWAYS AND BUILDING SITE. THIS HALF-ACRE PARCEL JUST LOCATED OFF THE SOUTH SHORES OF LAC STE ANNE. MINUTES TO ALBERTA BEACH & A SHORT DRIVE TO DARWELL. THIS LOT/AREA IS A MUNICIPAL RESERVE ADJACENT TO FARM FIELD DIRECTLY BEHIND. CLEARED ON THE SOUTH END, BUT LINED WITH FOREST ON THE NORTH PERIMETER FOR PRIVACY! THIS FABULOUS LOT FEATURES PATHWAYS LEADING TO THE LAKE, POWER & GAS AVAILABLE AT PROPERTY LINE. THE PERFECT (SHORT DRIVE FROM EDMONTON) WEEKEND GETAWAY SPOT CLOSE TO WATER AMENITIES OR BUILD YOUR DREAM GETAWAY LAKE HOUSE OR EVEN PARK AN RV / TRAVEL TRAILER AND **ENJOY ALL RECREATIONAL ACTIVITIES** THAT LAC STE ANNE & ALBERTA BEACH COMMUNITY HAS TO OFFER. 1 MORE ADJACENT LOT ALSO AVAILABLE FOR **EVEN A MORE SPACE OR BIGGER HOME!** LOT SIZE 96' x 232' APPROX. CR3 zoning generally allows for single-family dwellings, recreational use (including RVs), and potentially livestock or horses.

### **Exterior**

Exterior Features Beach Access, Boating, Cul-De-Sac, Flat Site, Golf Nearby, Lake

Access Property, Lake View, Level Land, No Through Road, Private

Setting, Recreation Use, Shopping Nearby