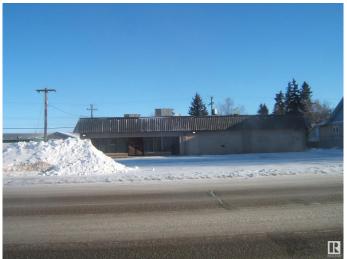

### \$675,000

0 Bedroom, 0.00 Bathroom, Office on 0.00 Acres

Vegreville, Vegreville, AB

Investors!! Investors!! 4000 sq. ft. Building on a 12,500 sq. ft. Lot, Located on HWY 16A which Runs Through the Progressive Town of Vegreville. Long Term Lease in Place with a Large National Company for 2/3rds of the Building. Features of the Property Include Well Maintained Building, Large Parking Lot and a Back Alley for Deliveries and Easy Access. Corner Lot Allows for Additional Parking and Exposure. Invest Today!

Built in 1979

### **Exterior**

Exterior Block
Construction Block