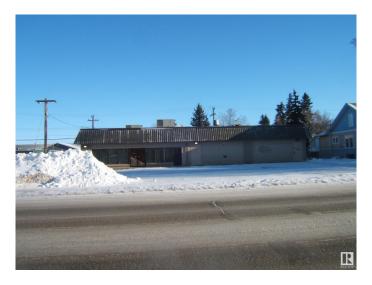

### \$675,000

0 Bedroom, 0.00 Bathroom, Office on 0.00 Acres

Vegreville, Vegreville, AB

Investors!! Investors!! 4000 sq. ft. Building on a 12,500 sq. ft. Lot, Located on HWY 16A which Runs Through the Progressive Town of Vegreville. Long Term Lease in Place with a Large National Company for 2/3rds of the Building. Features of the Property Include Well Maintained Building, Large Parking Lot and a Back Alley for Deliveries and Easy Access. Corner Lot Allows for Additional Parking and Exposure. Invest Today!

Built in 1979

### **Exterior**

Exterior Block
Construction Block