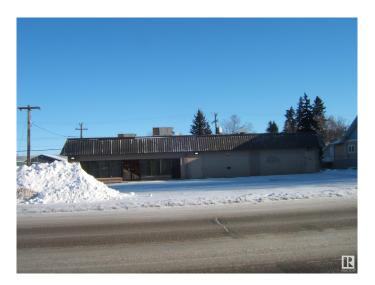

### \$675,000

0 Bedroom, 0.00 Bathroom, Office on 0.00 Acres

Vegreville, Vegreville, AB

Investors!! Investors!! 4000 sq. ft. Building on a 12,500 sq. ft. Lot, Located on HWY 16A which Runs Through the Progressive Town of Vegreville. Long Term Lease in Place with a Large National Company for 2/3rds of the Building. Features of the Property Include Well Maintained Building, Large Parking Lot and a Back Alley for Deliveries and Easy Access. Corner Lot Allows for Additional Parking and Exposure. Invest Today!

Built in 1979

### **Exterior**

Exterior Block
Construction Block