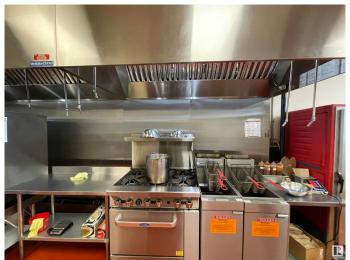

### \$249,000

0 Bedroom, 0.00 Bathroom, Business on 0.00 Acres

Oxford, Edmonton, AB

This 50 Seat Restaurant Located on North Side Of Edmonton In A Shopping Plaza Anchored By Tim Horton's Shoppers Drug Mart, Sace On Food. The Buyer Can Change The Cuisine Subject To Landlord Approval.