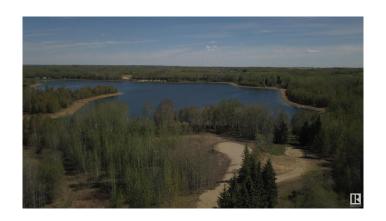

## \$225,500

0 Bedroom, 0.00 Bathroom, Rural on 1.35 Acres

Star Lake Estates, Rural Parkland County, AB

Build Your Dream Home on the Shores of Star Lake Estates Nestled on the pristine shores of Star Lake Estates, this exceptional 1.35-acre lakefront property offers over 350 feet of breathtaking waterfront access. This lot provides the perfect combination of privacy and natural beauty. Surrounded by lush trees and bordered by a 20-acre Environmental Reserve on one side, you'II enjoy unmatched tranquility and serenity. This lot is ideal for a walkout-style home, offering endless possibilities for your custom design. Imagine waking up to stunning lake views, with the sounds of nature as your backdrop. Located just 20 minutes from Stony Plain, 25 minutes from Spruce Grove, and 40 minutes from Edmonton, you can enjoy the perfect balance of peaceful country living while being close to urban conveniences. Seize this rare opportunity to own a piece of paradise and start planning your dream home for 2025. This is the perfect place to build a lifetime of memories.