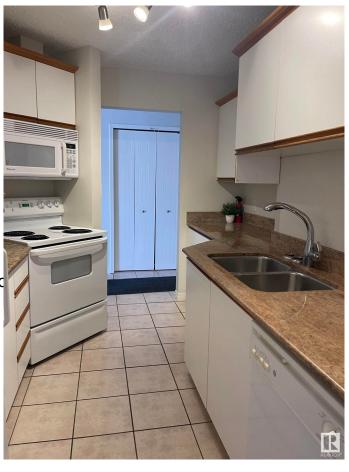

## \$120,800

1 Bedroom, 1.00 Bathroom, 661 sqft Condo / Townhouse on 0.00 Acres

Fulton Place, Edmonton, AB

This is a one bedroom gem in a great location. Clean, quiet and great floor plan, with a really spacious kitchen, comfy living room area, a cozy dining area and a space for a desk or yoga mat!! Bedroom is huge with double door closet, clean 4 piece bathroom and a combo unit washer/dryer inside the suite. Shower head updated, newer tiles in bathroom and some updated plumbing. Double security door entrance, includes a titled parking stall and this unit is an end unit, so close to back door entrance for easy access to parking. Parking stall includes power, condo fees include utilities except electricity. Large patio doors and a patio for fresh air and natural light. Location is great for downtown commute and close to public transportation!! Shopping and all amenities within walking distance.

Parking Stall

Interior

Appliances Dishwasher-Built-In, Euro

Stove-Electric

Heating Forced Air-1, Natural Gas