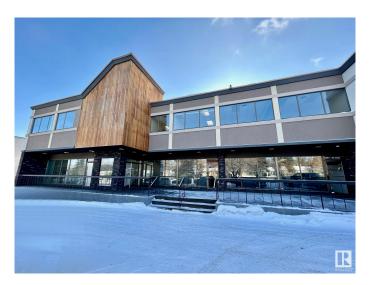

#### \$0

0 Bedroom, 0.00 Bathroom, Office on 0.00 Acres

Rosedale Industrial, Edmonton, AB

2390 Square feet of 2nd floor nicely developed office space with ample parking and 7 outside offices with natural light, private waiting area and private reception area, lunch room and boardroom. Highly secure space with available cameras and alarms professionally installed by Price Langevin Security Consultants. Part of a 20,000 square foot building with 6 professional tenants.

## **Community Information**

Address 202 9411 63 Avenue

Area Edmonton

Subdivision Rosedale Industrial

City Edmonton
County ALBERTA

Province AB

Postal Code T6E 0G2