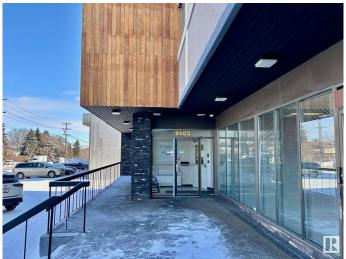

#### \$0

0 Bedroom, 0.00 Bathroom, Office on 0.00 Acres

Rosedale Industrial, Edmonton, AB

2390 Square feet of 2nd floor nicely developed office space with ample parking and 7 outside offices with natural light, private waiting area and private reception area, lunch room and boardroom. Highly secure space with available cameras and alarms professionally installed by Price Langevin Security Consultants. Part of a 20,000 square foot building with 6 professional tenants.

## **Community Information**

Address 202 9411 63 Avenue

Area Edmonton

Subdivision Rosedale Industrial

City Edmonton
County ALBERTA

Province AB

Postal Code T6E 0G2