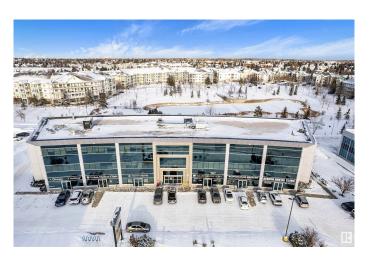

#### \$299,900

0 Bedroom, 0.00 Bathroom, Office on 0.00 Acres

Mill Woods Town Centre, Edmonton, AB

Prime second-floor office space for sale in a highly sought-after location. Offering 4 offices, out of which 1 can be converted into a meeting room suitable for a round table setup that can accommodate important client discussions or team brainstorming sessions, a kitchenette, and a welcoming reception area. The wheelchair-accessible building with elevators is ideal for immigration consultancy services, law firms, accounting firms, medical practices, or general office use. Conveniently situated in front of ETS bus station, across from Mill Woods town centre, and within walking distance to banks, restaurants, pharmacies and other essential amenities, The condo fee covers heat, air conditioning, power, water, building maintenance and underground heated titled parking. Don't miss the opportunity to secure a well-equipped, strategically located office space!!

## **Community Information**

| Address     | 207 2603 Hewes Way Nw  |
|-------------|------------------------|
| Area        | Edmonton               |
| Subdivision | Mill Woods Town Centre |
| City        | Edmonton               |
| County      | ALBERTA                |
| Province    | AB                     |
| Postal Code | T6L 6W6                |
|             |                        |