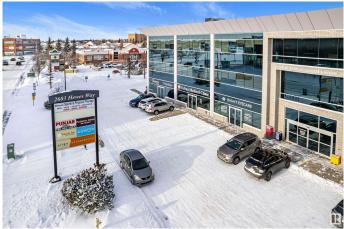

#### \$299,900

0 Bedroom, 0.00 Bathroom, Office on 0.00 Acres

Mill Woods Town Centre, Edmonton, AB

Prime second-floor office space for sale in a highly sought-after location. Offering 4 offices, out of which 1 can be converted into a meeting room suitable for a round table setup that can accommodate important client discussions or team brainstorming sessions, a kitchenette, and a welcoming reception area. The wheelchair-accessible building with elevators is ideal for immigration consultancy services, law firms, accounting firms, medical practices, or general office use. Conveniently situated in front of ETS bus station, across from Mill Woods town centre, and within walking distance to banks, restaurants, pharmacies and other essential amenities, The condo fee covers heat, air conditioning, power, water, building maintenance and underground heated titled parking. Don't miss the opportunity to secure a well-equipped, strategically located office space!!

## **Community Information**

| Address     | 207 2603 Hewes Way Nw  |
|-------------|------------------------|
| Area        | Edmonton               |
| Subdivision | Mill Woods Town Centre |
| City        | Edmonton               |
| County      | ALBERTA                |
| Province    | AB                     |
| Postal Code | T6L 6W6                |
|             |                        |