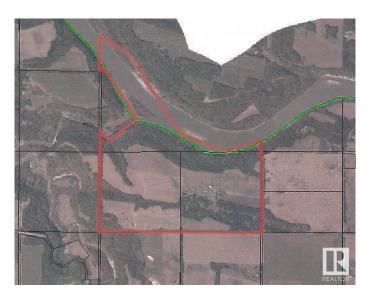

### \$2,355,000

4 Bedroom, 3.00 Bathroom, 2,031 sqft Rural on 373.50 Acres

None, Rural Leduc County, AB

373.5 Acres on 3 titles (in documents titles, tax searchs, affadavit of value) Buyer to confirm if orangic farmed. Older home in good condition needing upgrading, several out buildings, 2 quarters of land, & a titled island in the north Saskatchewan river. Great opportunity for a smart buyer!!

#### **Exterior**

Exterior Wood

Exterior Features Cross Fenced, Private Setting, River View, Waterfront Property

Construction Wood

Foundation Concrete Perimeter