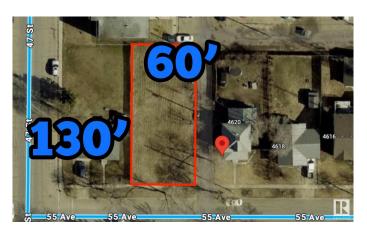

## \$157,500

0 Bedroom, 0.00 Bathroom, Land Commercial on 0.00 Acres

Recside, Wetaskiwin, AB

130' x 60' vacant lot in Wetaskiwin! Can build a single family home OR up to a 4plex with 4 legal basement suites. Preliminary plans for a 6plex available. Comes with topographic survey.