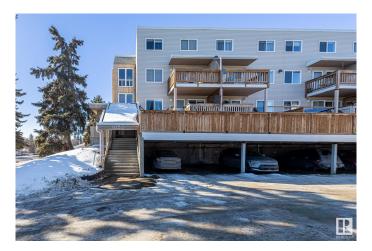

## \$174,000

2 Bedroom, 1.50 Bathroom, 1,022 sqft Condo / Townhouse on 0.00 Acres

Lacombe Park, St. Albert, AB

Well Kept and UPGRADED! Newer Floors, paint, and stainless steel appliances (2022)! Don't miss this large, spacious TOP FLOOR 2 bed 1.5 bath townhome style apartment, with reasonable condo fees including both HEAT & WATER! Other perks include a spacious laundry room with cabinet space, a large storage closet, and vinyl windows! The building upgrades include a a sprinkler system, and renovated common area! Located close to the plentiful amenities of central St Albert, walking distance to Langley Park, Mission Park or St Albert's River Valley! This is a MUST SEE!

## **Community Information**

Address 203 105 Mckenney Avenue

Area St. Albert

Subdivision Lacombe Park

City St. Albert
County ALBERTA

Province AB

Postal Code T8N 2Y2

**Amenities** 

# of Stories 2 Stories 2

Has Basement Yes

Basement None, No Basement

**Exterior** 

Exterior Wood, Vinyl

Exterior Features No Back Lane, Playground Nearby, Public Transportation, Schools,

**Shopping Nearby** 